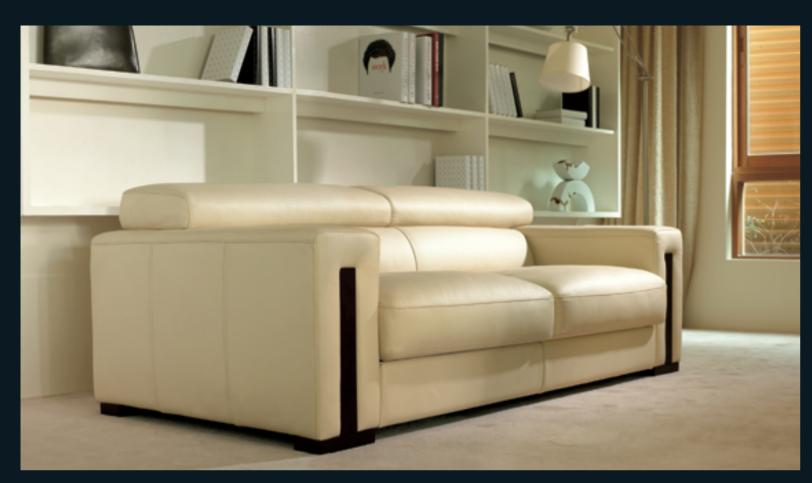

The high-back armchair does not only have the matching design for Model AMPEZZO, the swivel function also offers extra sitting utility.

AMPEZZO I represents minimalism and clean-cut design.

AMPEZZO II offers vivid contrast stitching patterns on the sofa back represent the pursuance of luxury and the possession of a strong character.