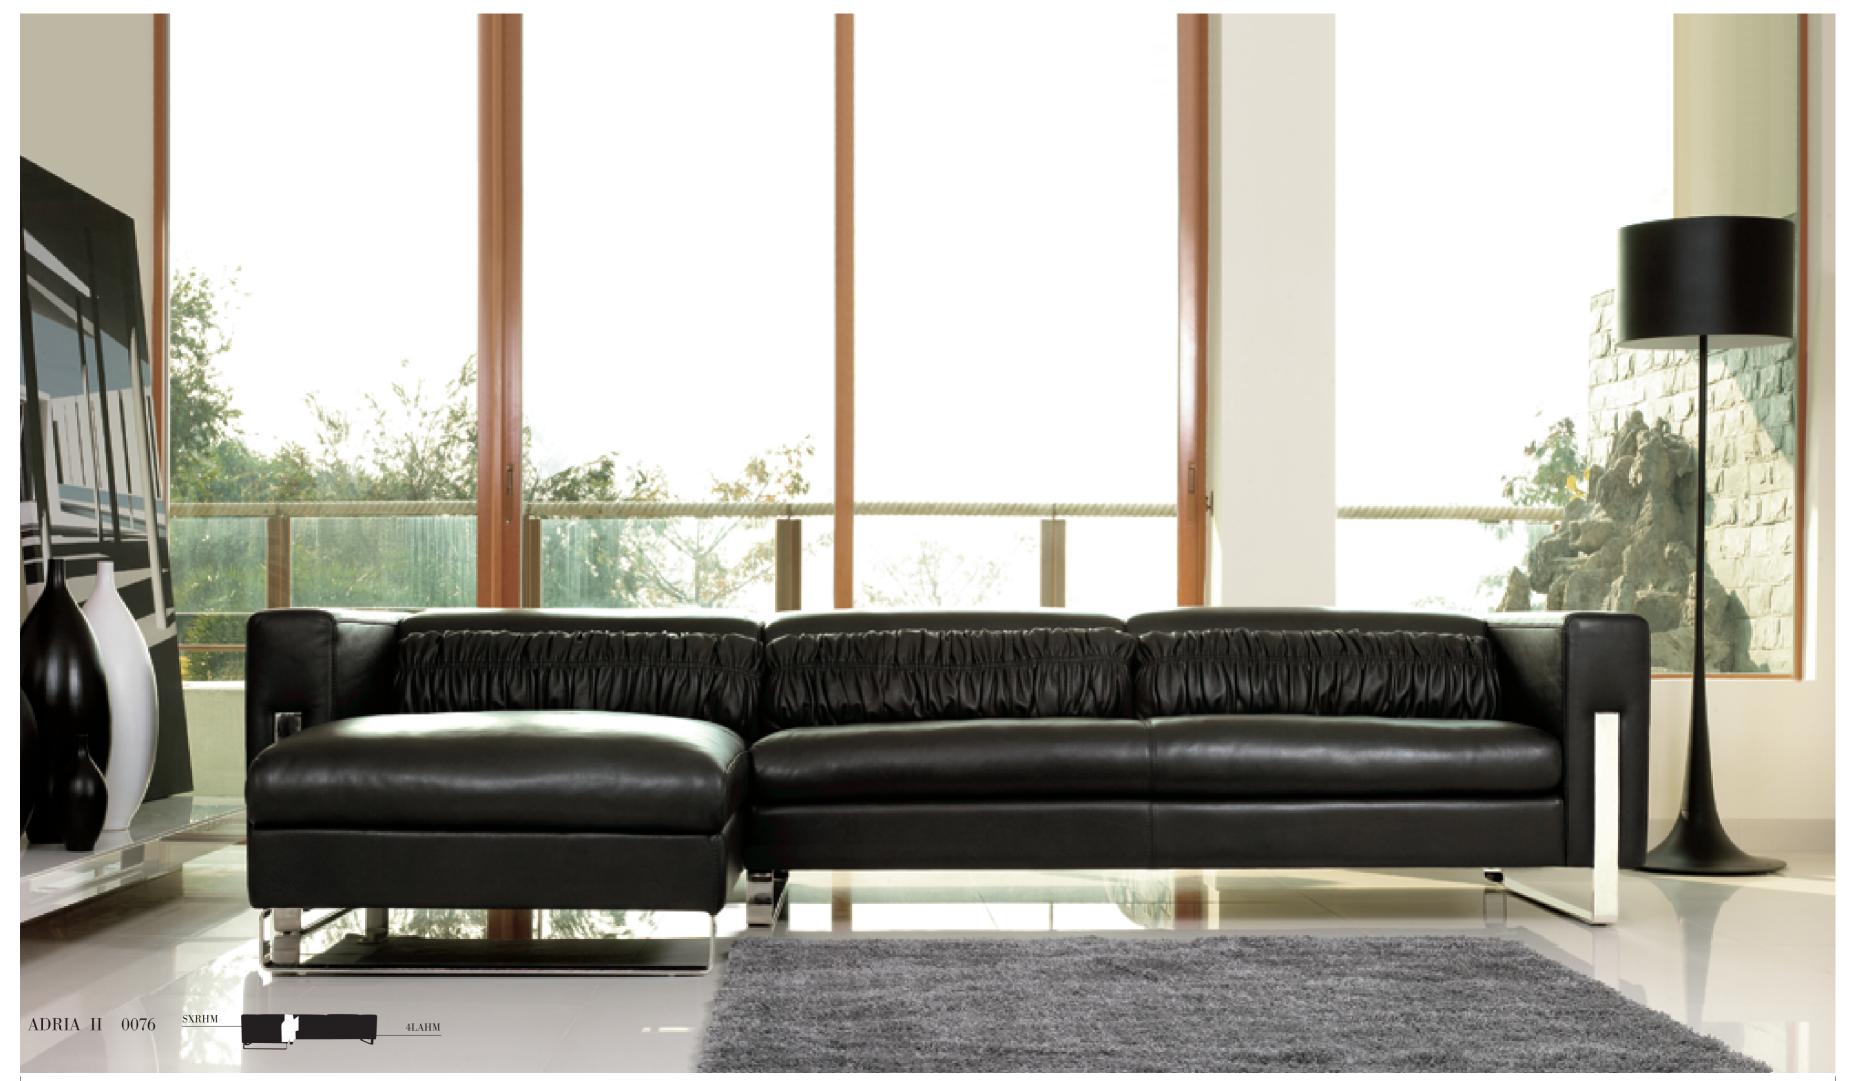

Flipping up the sofa backs brings support and comfort at your back.

Flipping down the backs gives you a grand view of a sofa set with the modern low-back design.

The clean design of the waist pillows brings out the minimalistic side of the Model ADRIA I.

KELVIN GIORMANI
Luxury Sofas

ADRIA I 0075

The skillfully hand-made wrinkle effect on the waist pillows brings out the luxury and fashion side of Model ADRIA II

MT3 is the matching coffee table for both Model ADRIA I and II.

The color of black and stainless steel are always in vivid contrast. The natural gloss of full grain aniline leather is in good harmony with the shine of the stainless steel feet.

Flipping up the sofa backs brings support and comfort at your back. Flipping down the backs gives you a grand view of a sofa set with the modern low-back design.