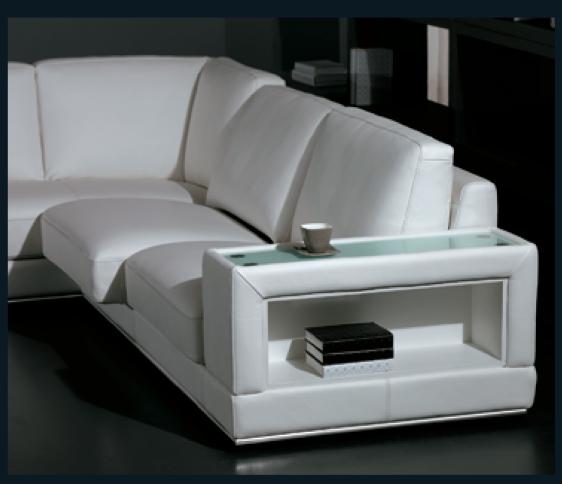

KELVIN GIORMANI
Luxury Sofas

The side low-table is an optional item (PT2) which is simply connected to the corner chaise (LXR).

MOGLIANO cleverly puts different materials, namely, glass tops(tempered and base coated), solid wood shelves, stainless steel feet and genuine leather altogether and well expresses their unique beauty in textures and their differently practical advantages. MOGLIANO achieves the fusion of practicality, comfort and beauty.

MOGLIANO 0064

The special cavity of the sofa arm is more than just a practical storage. It gives a minimalistic sofa arm a new and extra design dimension.

Tempered-glass-on-top does not only make the sofa arm top becoming a small functional table, it also gives the slim appearance to a wide sofa arm.

There are always options of 2 colors for the tempered-glass top and the solid wood case shelf in either black or white.