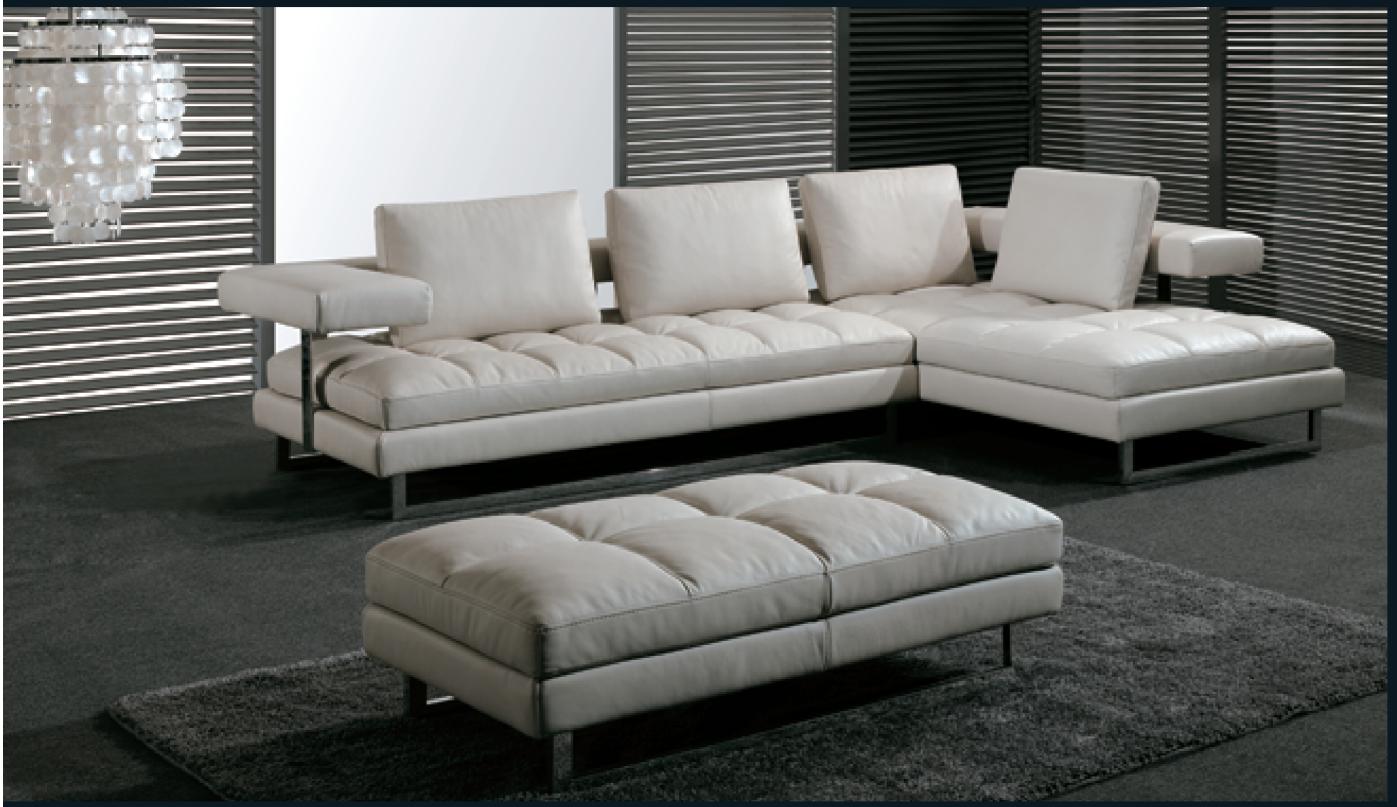

## KELVIN GIORMANI Luxury Sofas

Low-back sofa sets always match perfectly with European modern setting. The German-made high quality mechanisms allow low-back-design sofas also give sitting support from back to head.

Low-back sofa sets always match perfectly with European modern setting. The German-made high quality mechanisms allow low-back-design sofas also give sitting support from back to head.

Seat cushions are composed of high density polyurethane foam and feather on the top which bring comfort and support at the same time.

The German engineering skill on the mechanisms ensures the smoothness and reliability of the functions.

KELVIN GIORMANI
Luxury Sofas

NOVI M0063

1.5CHM

The high-back armchair does not only have the matching design for Model NOVI, the swivel function also offers extra sitting utility.

Flipping up the sofa backs brings support and comfort at your back.

Flipping down the backs gives you a grand view of a sofa set with the modern low-back design.

The clean design of the waist pillows brings out the minimalistic side of the Model ADRIA I.