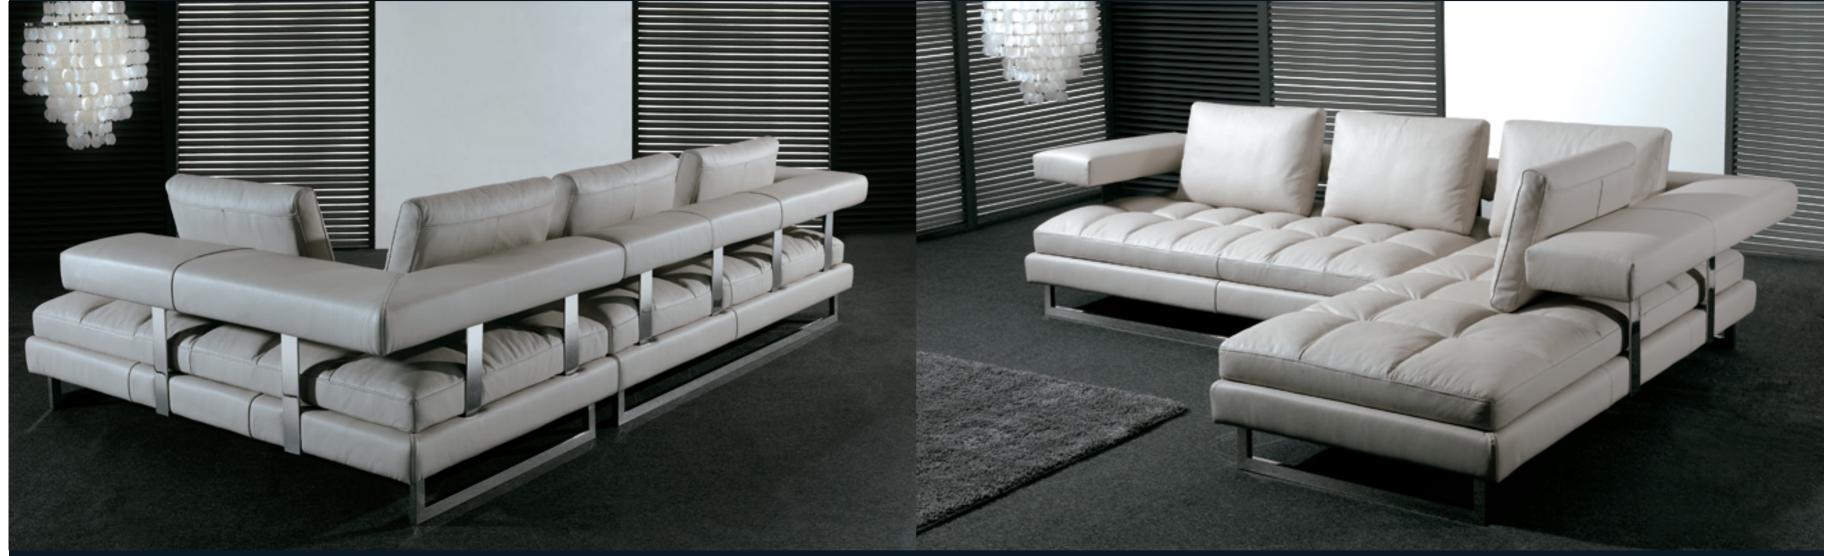

Flipping up the sofa backs brings support and comfort at your back.

Flipping down the backs gives you a grand view of a sofa set with the modern low-back design.

The clean design of the waist pillows brings out the minimalistic side of the Model ADRIA I.

The color of black and stainless steel are always in vivid contrast. The natural gloss of full grain aniline leather is in good harmony with the shine of the stainless steel feet.

Flipping up the sofa backs brings support and comfort at your back. Flipping down the backs gives you a grand view of a sofa set with the modern low-back design.

The new Italian flip-up mechanisms posses elegantly round-design stainless steel back support.

Seat cushions are composed of high density polyurethane foam and feather on the top which bring comfort and support at the same time.