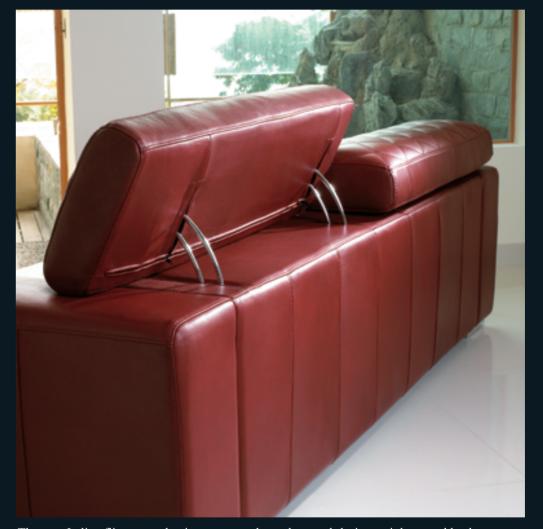

AMPEZZO III gives fashion elements to the sofas which represent the love of elegance and appreciation of fine detail.

Thanks to the latest German technical advancement, the seat sliding mechanisms become smoother with metal glides. Also, a special click function at the closing position which prevents the seat from sliding out when it is closed.

The beautiful arm front decorative panels and sofa feet can be either in solid wood or stainless steel.

The new Italian flip-up mechanisms posses elegantly round-design stainless steel back support.

AMPEZZO II offers vivid contrast stitching patterns on the sofa back represents the pursuance of luxury and the possession of a strong character.