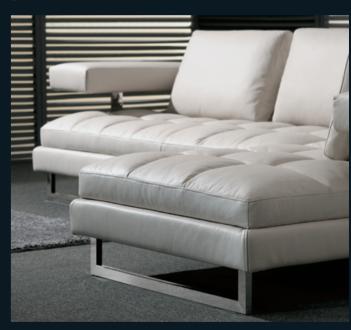

Flipping up the sofa backs brings support and comfort at your back.

Flipping down the backs gives you a grand view of a sofa set with the modern low-back design.

The clean design of the waist pillows brings out the minimalistic side of the Model ADRIA I.

The color of black and stainless steel are always in vivid contrast. The natural gloss of full grain aniline leather is in good harmony with the shine of the stainless steel feet.

Flipping up the sofa backs brings support and comfort at your back. Flipping down the backs gives you a grand view of a sofa set with the modern low-back design.