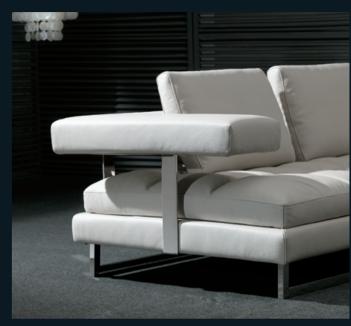

The stool comes with closely matching feet enhance the luxury of Model ADRIA I.

The specially designed stainless steel feet bring their beauty all the way from the base to the front of the sofa arms.

Highly reliable Italian mechanisms, including gas lifts, flip up and create strong back support while sitting.

The color of black and stainless steel are always in vivid contrast. The natural gloss of full grain aniline leather is in good harmony with the shine of the stainless steel feet.

Flipping up the sofa backs brings support and comfort at your back. Flipping down the backs gives you a grand view of a sofa set with the modern low-back design.