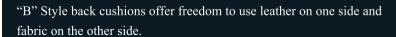

KELVIN GIORMANI
Luxury Sofas

Choices of Leather or Fabric Back Cushions

"A" Style back cushions in fabric make the group more stylish.

"A" Style back cushions in leather bring out the luxury flavor.

NIKOLAUS III 0051B 4D