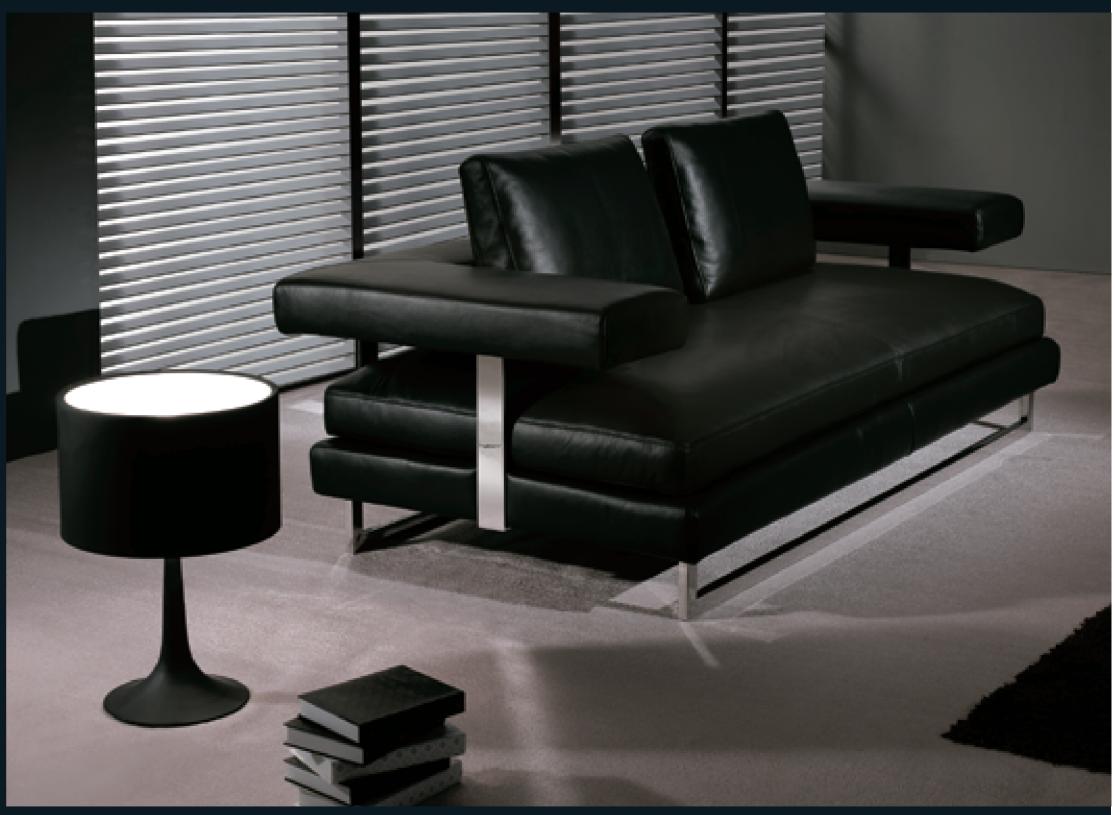

Flipping up the sofa backs brings support and comfort at your back.

Flipping down the backs gives you a grand view of a sofa set with the modern low-back design.

The clean design of the waist pillows brings out the minimalistic side of the Model ADRIA I.

The color of black and stainless steel are always in vivid contrast. The natural gloss of full grain aniline leather is in good harmony with the shine of the stainless steel feet.

Flipping up the sofa backs brings support and comfort at your back. Flipping down the backs gives you a grand view of a sofa set with the modern low-back design.