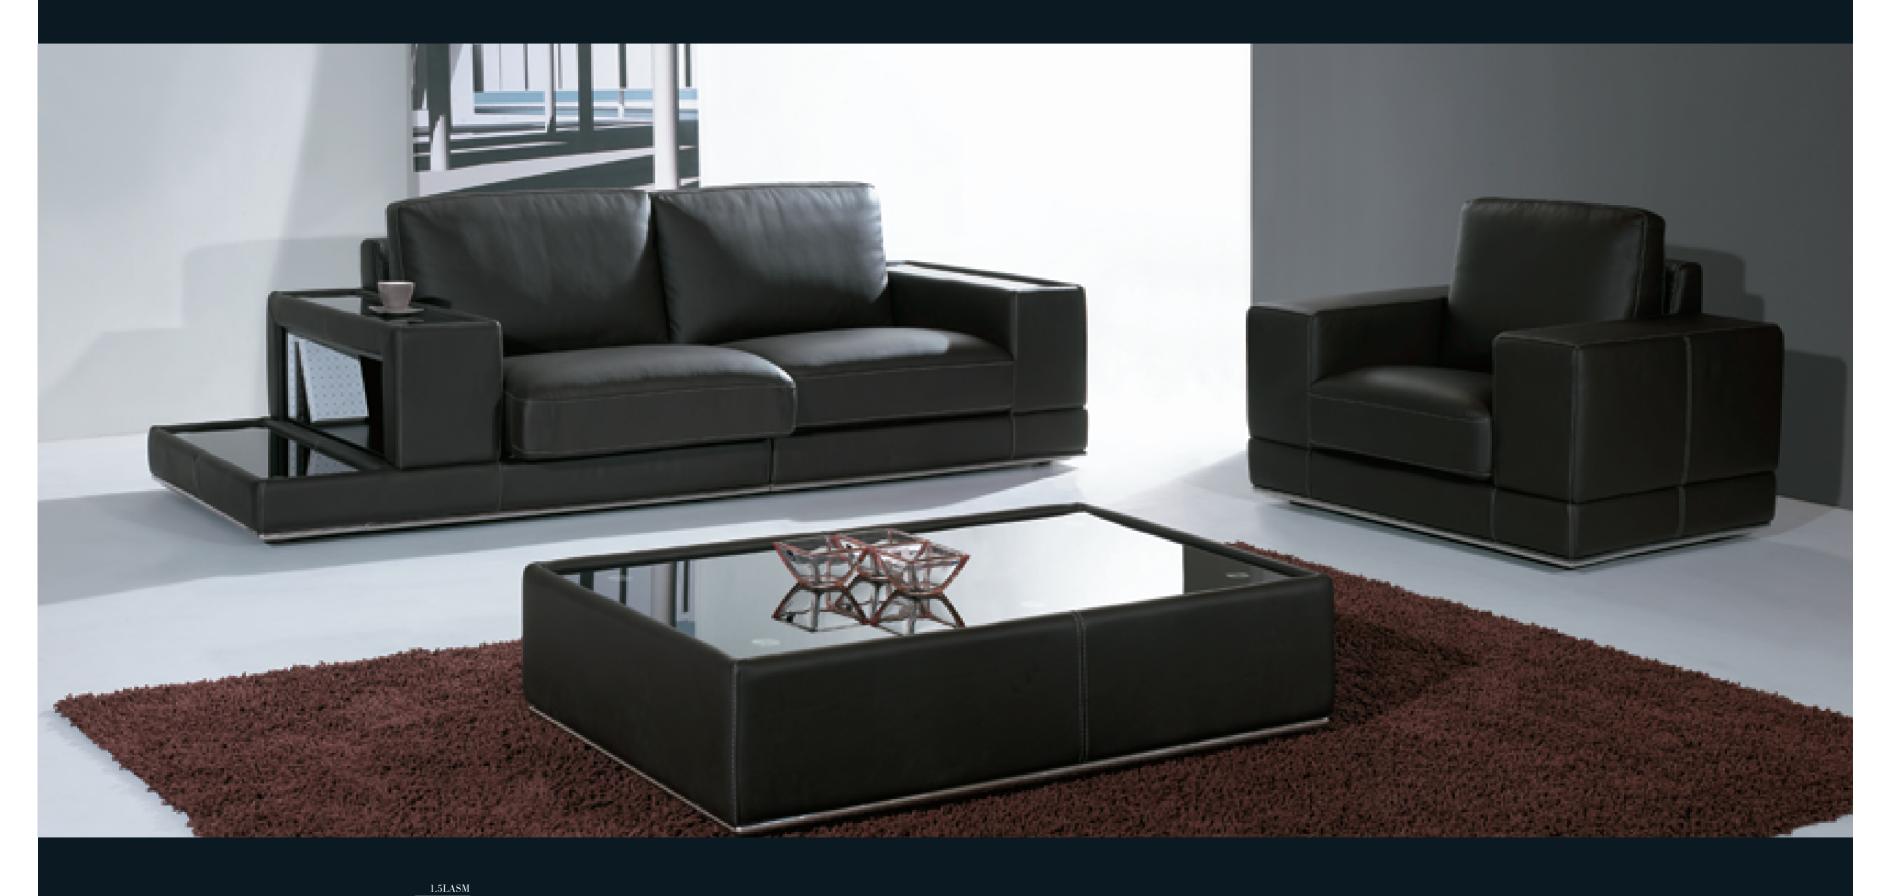

KELVIN GIORMANI
Luxury Sofas

The side low-table is an optional item (PT2) which is simply connected to the corner chaise (LXR).

MOGLIANO cleverly puts different materials, namely, glass tops(tempered and base coated), solid wood shelves, stainless steel feet and genuine leather altogether and well expresses their unique beauty in textures and their differently practical advantages. MOGLIANO achieves the fusion of practicality, comfort and beauty.

MOGLIANO 0064

The special cavity of the sofa arm is more than just a practical storage. It gives a minimalistic sofa arm a new and extra design dimension.

Tempered-glass-on-top does not only make the sofa arm top becoming a small functional table, it also gives the slim appearance to a wide sofa arm.

MOGLIANO 0064

1.5RAPSM

Thanks to the latest German technical advancement, the seat sliding mechanisms become smoother with metal glides. Also, a special click function at the closing position which prevents the seat from sliding out when it is closed.