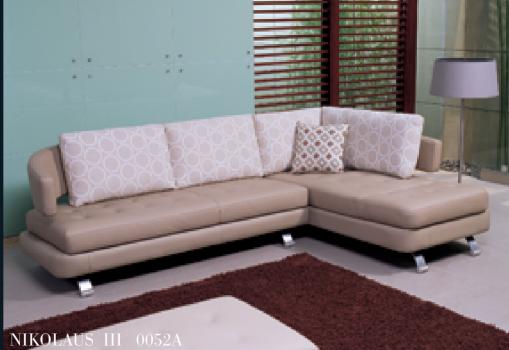

AMPEZZO III gives fashion element to the sofas which represents the love of elegance and the appreciation of fine detail.

NIKOLAUS, bringing the beauty of sitting on sexy curves, lets you enjoy 270° of sitting with motions and more...

KELVIN GIORMANI
Luxury Sofas

The German made mechanism can be found in 2 different chaises. There is also an option NOT to include the mechanism.

Choices of 2 Design Patterns of Seat Cushion Tops

Nikolaus III possesses modern and clean style of seat cushion top. Nikolaus IV is characterized by the special "circle" stitching design on seat cushion tops.