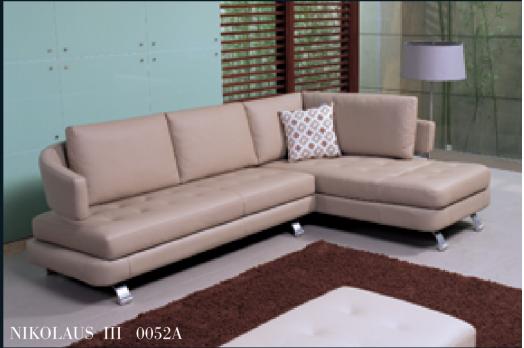

KELVIN GIORMANI
Luxury Sofas

Choices of Leather or Fabric Back Cushions

"A" Style back cushions in fabric make the group more stylish.

"A" Style back cushions in leather bring out the luxury flavor.

NIKOLAUS III 0051B 4D

KELVIN GIORMANI
Luxury Sofas

The German made mechanism can be found in 2 different chaises. There is also an option NOT to include the mechanism.

Choices of 2 Design Patterns of Seat Cushion Tops

Nikolaus III possesses modern and clean style of seat cushion top. Nikolaus IV is characterized by the special "circle" stitching design on seat cushion tops.