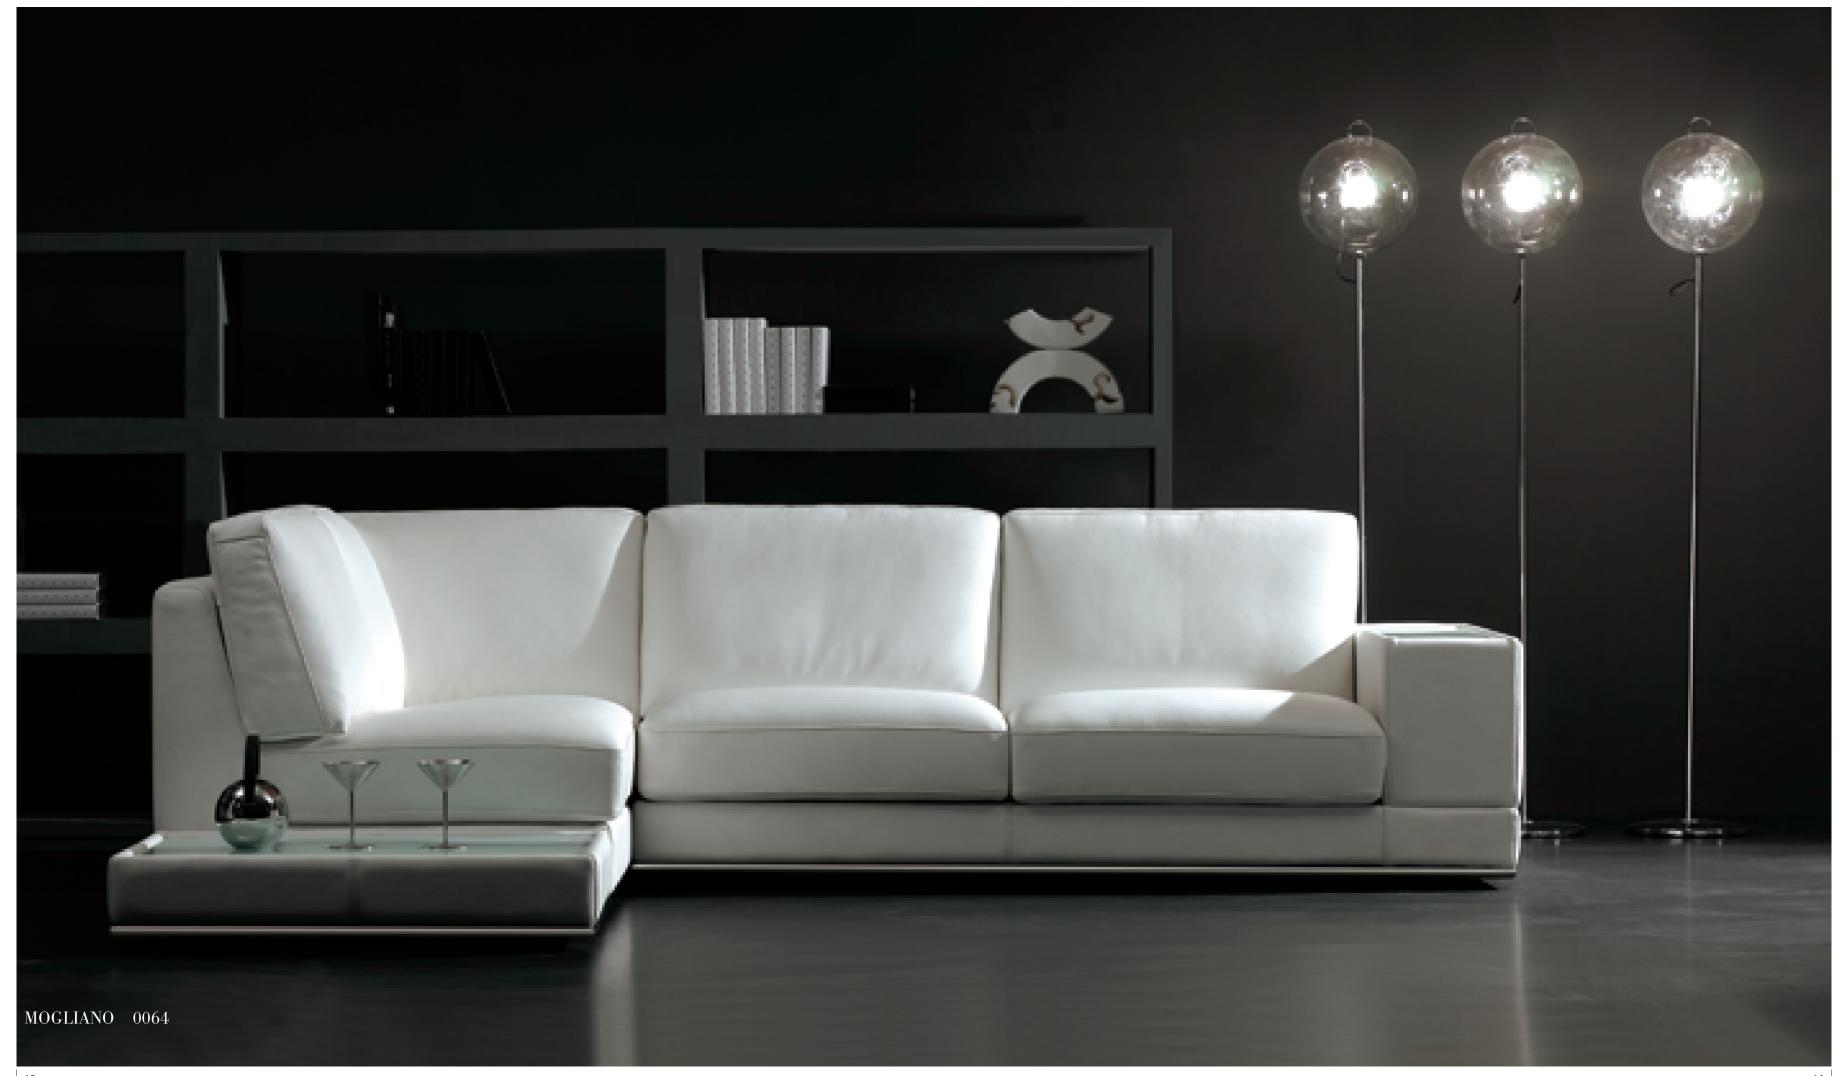

KELVIN GIORMANI
Luxury Sofas

The side low-table is an optional item (PT2) which is simply connected to the corner chaise (LXR).

MOGLIANO cleverly puts different materials, namely, glass tops(tempered and base coated), solid wood shelves, stainless steel feet and genuine leather altogether and well expresses their unique beauty in textures and their differently practical advantages. MOGLIANO achieves the fusion of practicality, comfort and beauty.

MOGLIANO 0064

The special cavity of the sofa arm is more than just a practical storage. It gives a minimalistic sofa arm a new and extra design dimension.

Tempered-glass-on-top does not only make the sofa arm top becoming a small functional table, it also gives the slim appearance to a wide sofa arm.