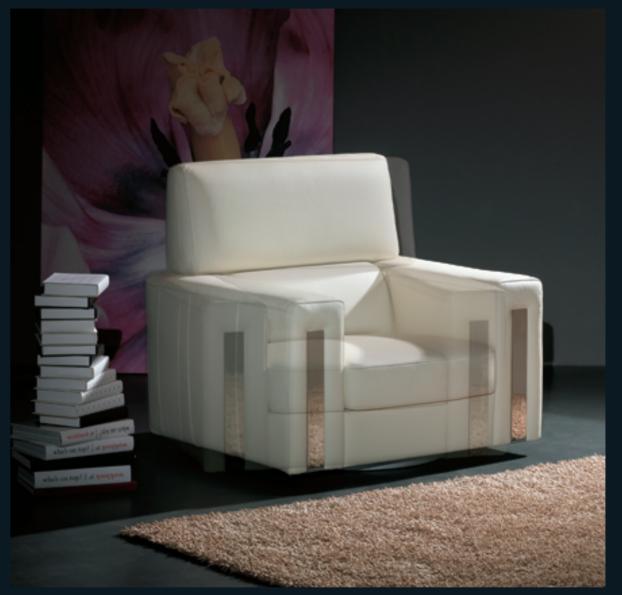

The beautiful arm front decorative panels and sofa feet can be either in solid wood or stainless steel.

The new Italian flip-up mechanisms posses elegantly round-design stainless steel back support.

AMPEZZO II offers vivid contrast stitching patterns on the sofa back represents the pursuance of luxury and the possession of a strong character.