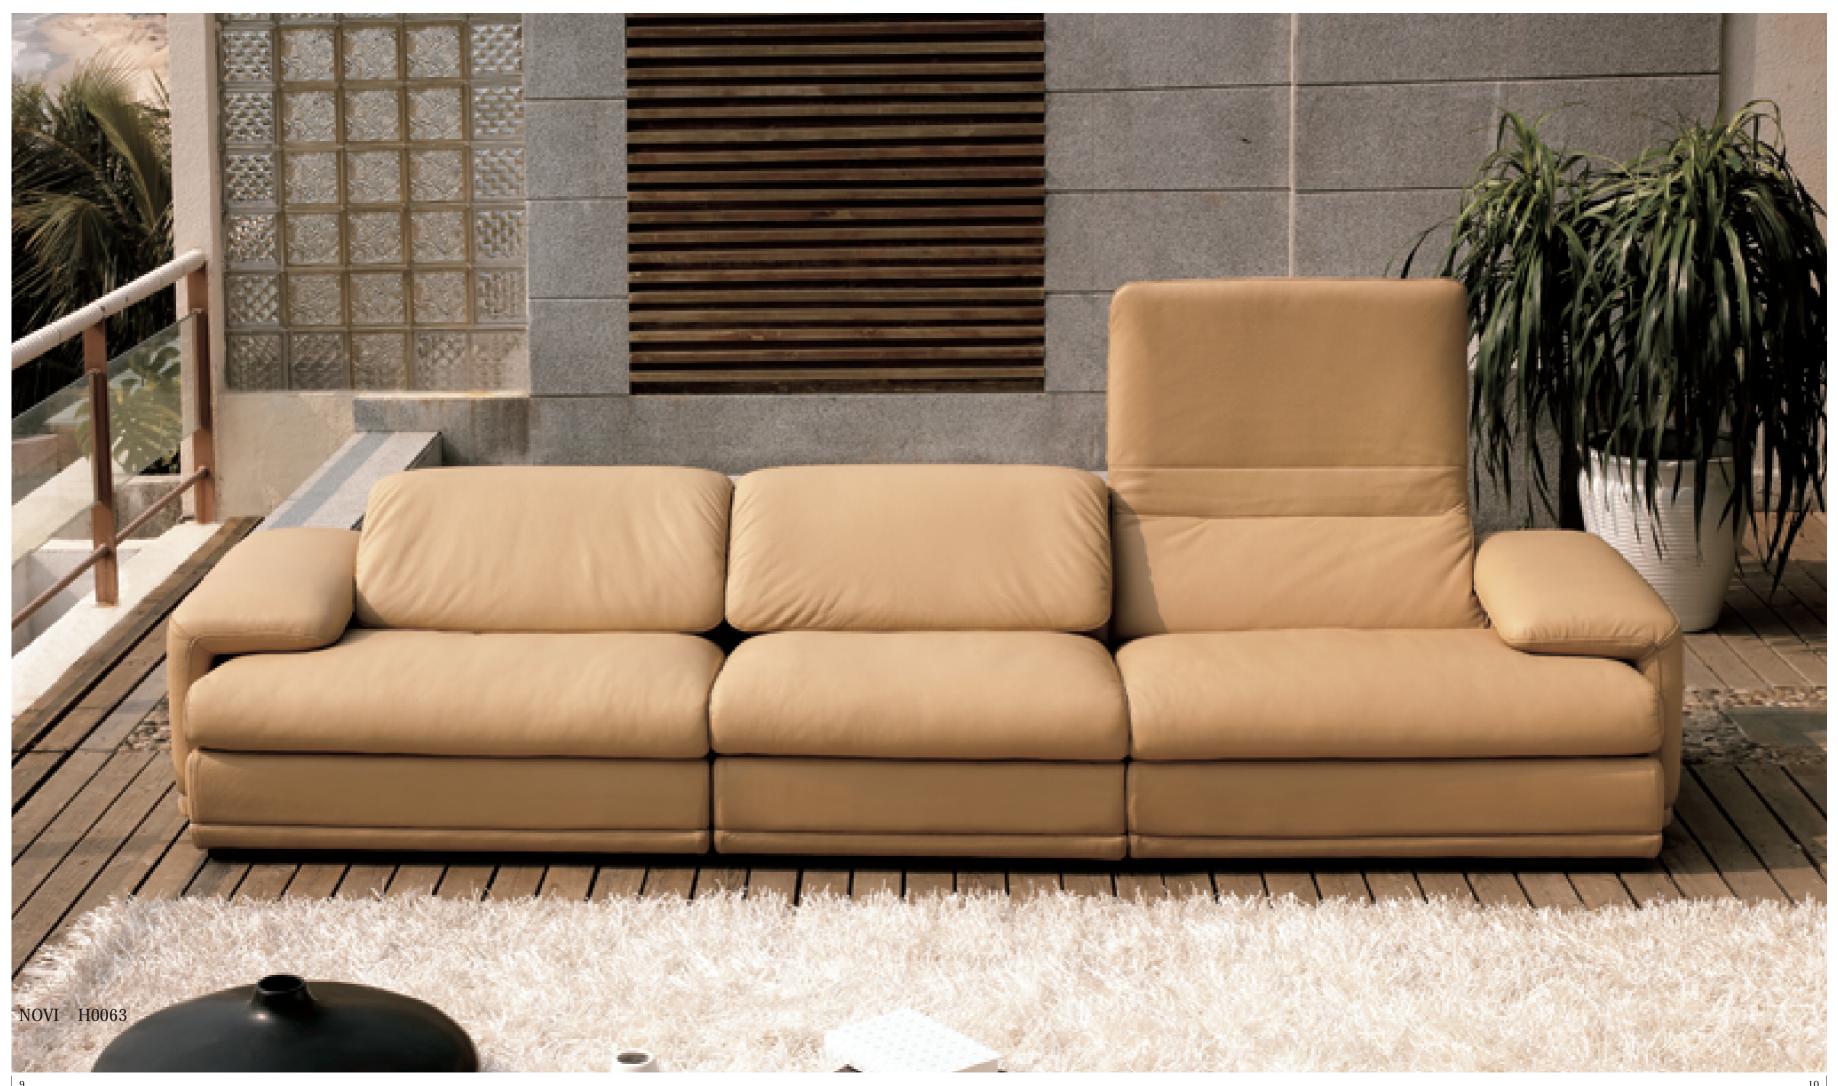

The German engineering skill on the mechanisms ensures the smoothness and reliability of the functions.

KELVIN GIORMANI
Luxury Sofas

NOVI M0063

1.5CHM

The high-back armchair does not only have the matching design for Model NOVI, the swivel function also offers extra sitting utility.

Flipping up the sofa backs brings support and comfort at your back.

Flipping down the backs gives you a grand view of a sofa set with the modern low-back design.

The clean design of the waist pillows brings out the minimalistic side of the Model ADRIA I.