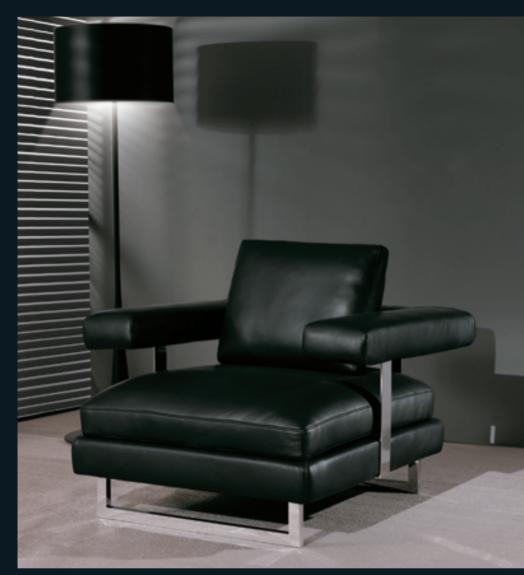

The German engineering skill on the mechanisms ensures the smoothness and reliability of the functions.

KELVIN GIORMANI
Luxury Sofas

NOVI M0063

1.5CHM

The high-back armchair does not only have the matching design for Model NOVI, the swivel function also offers extra sitting utility.