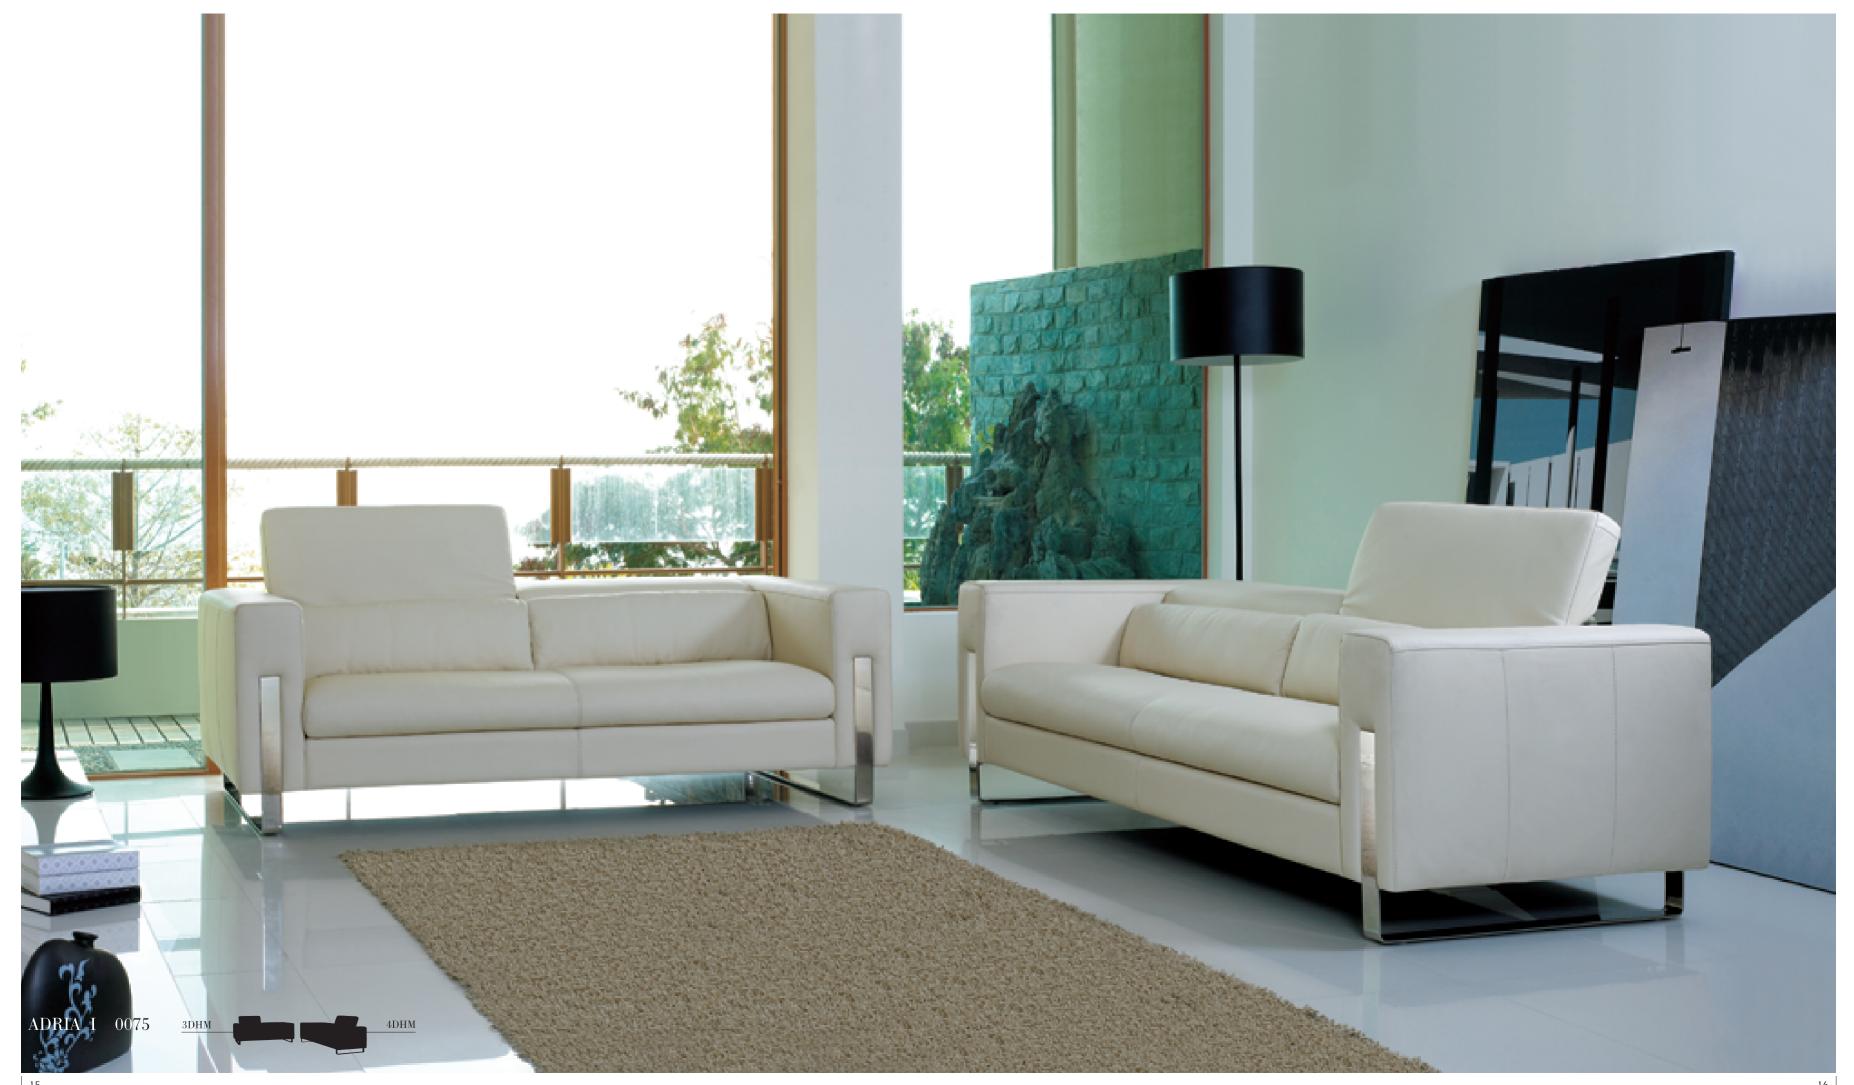

Flipping up the sofa backs brings support and comfort at your back.

Flipping down the backs gives you a grand view of a sofa set with the modern low-back design.

The clean design of the waist pillows brings out the minimalistic side of the Model ADRIA I.

The stool comes with closely matching feet enhance the luxury of Model ADRIA I.

The specially designed stainless steel feet bring their beauty all the way from the base to the front of the sofa arms.

Highly reliable Italian mechanisms, including gas lifts, flip up and create strong back support while sitting.

KELVIN GIORMANI
Luxury Sofas

ADRIA I 0075

The skillfully hand-made wrinkle effect on the waist pillows brings out the luxury and fashion side of Model ADRIA II

MT3 is the matching coffee table for both Model ADRIA I and II.