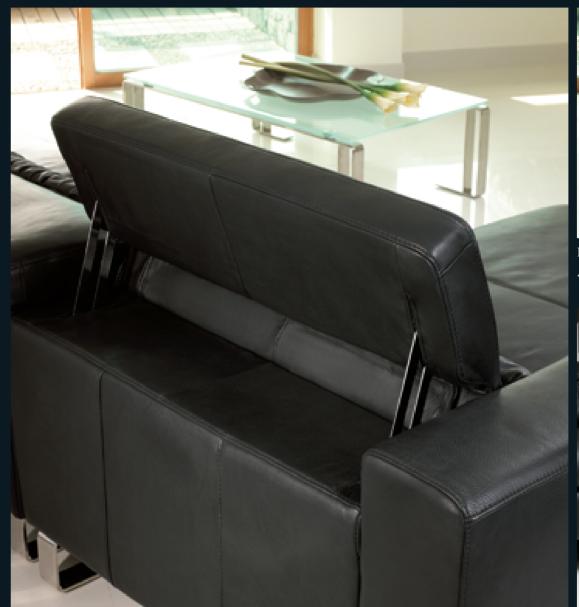

Flipping up the sofa backs brings support and comfort at your back.

Flipping down the backs gives you a grand view of a sofa set with the modern low-back design.

The clean design of the waist pillows brings out the minimalistic side of the Model ADRIA I.

The color of black and stainless steel are always in vivid contrast. The natural gloss of full grain aniline leather is in good harmony with the shine of the stainless steel feet.

Flipping up the sofa backs brings support and comfort at your back. Flipping down the backs gives you a grand view of a sofa set with the modern low-back design.