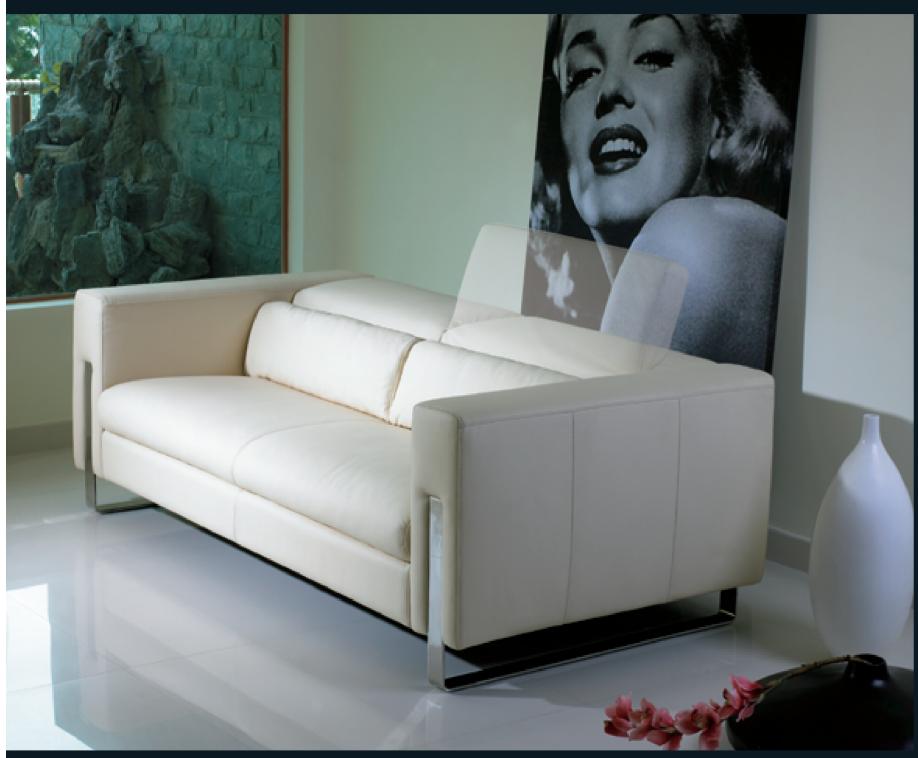

Flipping up the sofa backs brings support and comfort at your back.

Flipping down the backs gives you a grand view of a sofa set with the modern low-back design.

The clean design of the waist pillows brings out the minimalistic side of the Model ADRIA I.

The stool comes with closely matching feet enhance the luxury of Model ADRIA I.

The specially designed stainless steel feet bring their beauty all the way from the base to the front of the sofa arms.

Highly reliable Italian mechanisms, including gas lifts, flip up and create strong back support while sitting.

KELVIN GIORMANI
Luxury Sofas

ADRIA I 0075

The skillfully hand-made wrinkle effect on the waist pillows brings out the luxury and fashion side of Model ADRIA II

MT3 is the matching coffee table for both Model ADRIA I and II.

The color of black and stainless steel are always in vivid contrast. The natural gloss of full grain aniline leather is in good harmony with the shine of the stainless steel feet.

Flipping up the sofa backs brings support and comfort at your back. Flipping down the backs gives you a grand view of a sofa set with the modern low-back design.