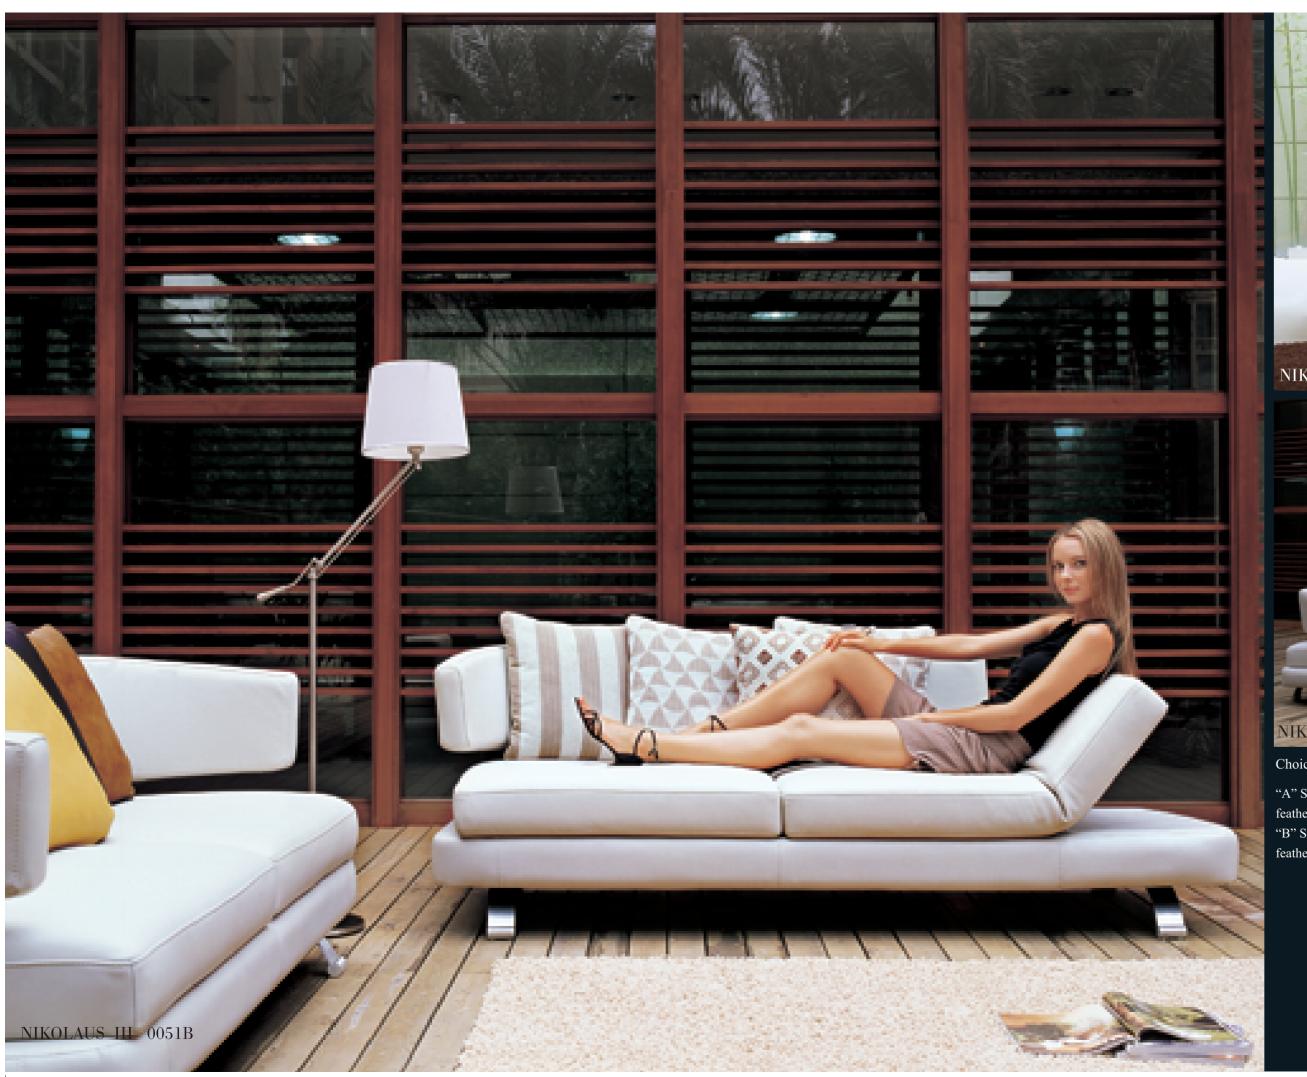

AMPEZZO III gives fashion element to the sofas which represents the love of elegance and the appreciation of fine detail.

NIKOLAUS, bringing the beauty of sitting on sexy curves, lets you enjoy 270° of sitting with motions and more...

## Choices of 2 Types of Back Cushions

"A" Style back cushions possess conventional design with feather and foam inside.

"B" Style back cushions are free-styling back pillows with feather and darcon inside.

KELVIN GIORMANI
Luxury Sofas

Choices of Leather or Fabric Back Cushions

"A" Style back cushions in fabric make the group more stylish.

"A" Style back cushions in leather bring out the luxury flavor.

NIKOLAUS III 0051B 4D