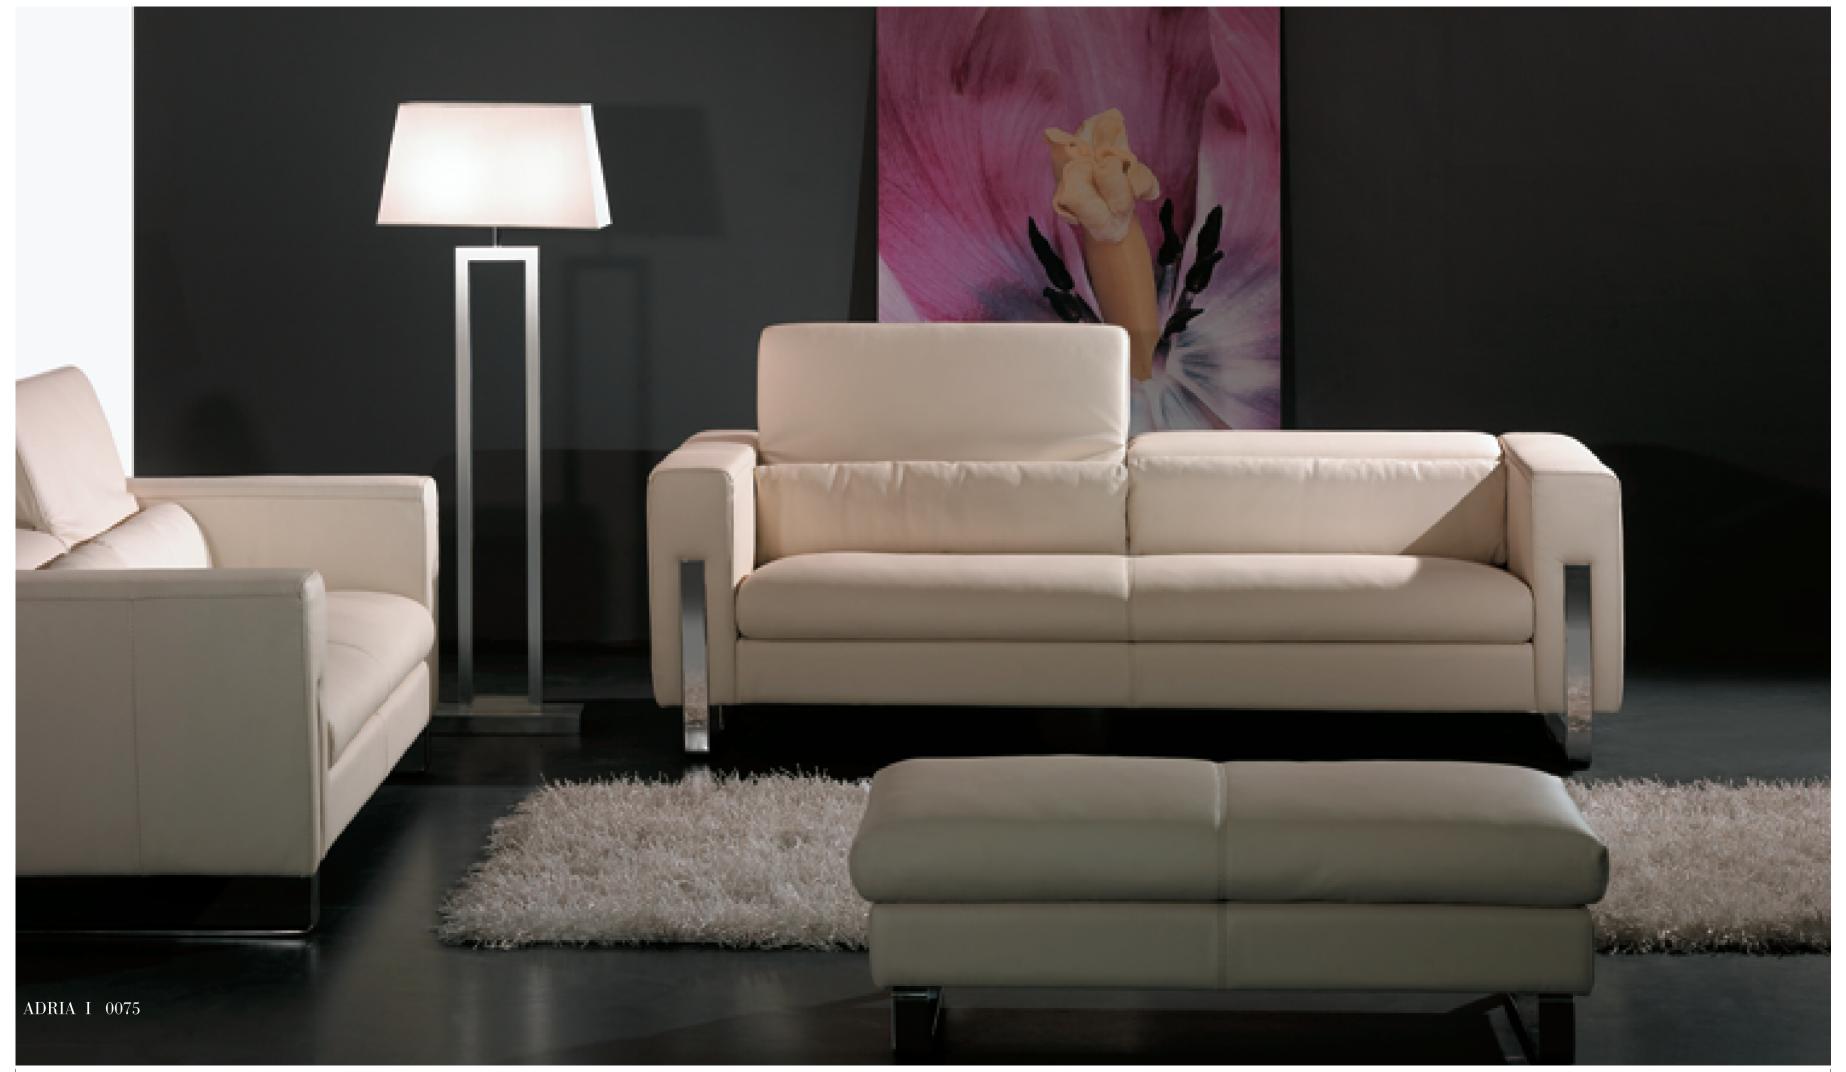

Flipping up the sofa backs brings support and comfort at your back.

Flipping down the backs gives you a grand view of a sofa set with the modern low-back design.

The clean design of the waist pillows brings out the minimalistic side of the Model ADRIA I.

The stool comes with closely matching feet enhance the luxury of Model ADRIA I.

The specially designed stainless steel feet bring their beauty all the way from the base to the front of the sofa arms.

Highly reliable Italian mechanisms, including gas lifts, flip up and create strong back support while sitting.

KELVIN GIORMANI
Luxury Sofas

ADRIA I 0075

The skillfully hand-made wrinkle effect on the waist pillows brings out the luxury and fashion side of Model ADRIA II

MT3 is the matching coffee table for both Model ADRIA I and II.

The color of black and stainless steel are always in vivid contrast. The natural gloss of full grain aniline leather is in good harmony with the shine of the stainless steel feet.

Flipping up the sofa backs brings support and comfort at your back. Flipping down the backs gives you a grand view of a sofa set with the modern low-back design.