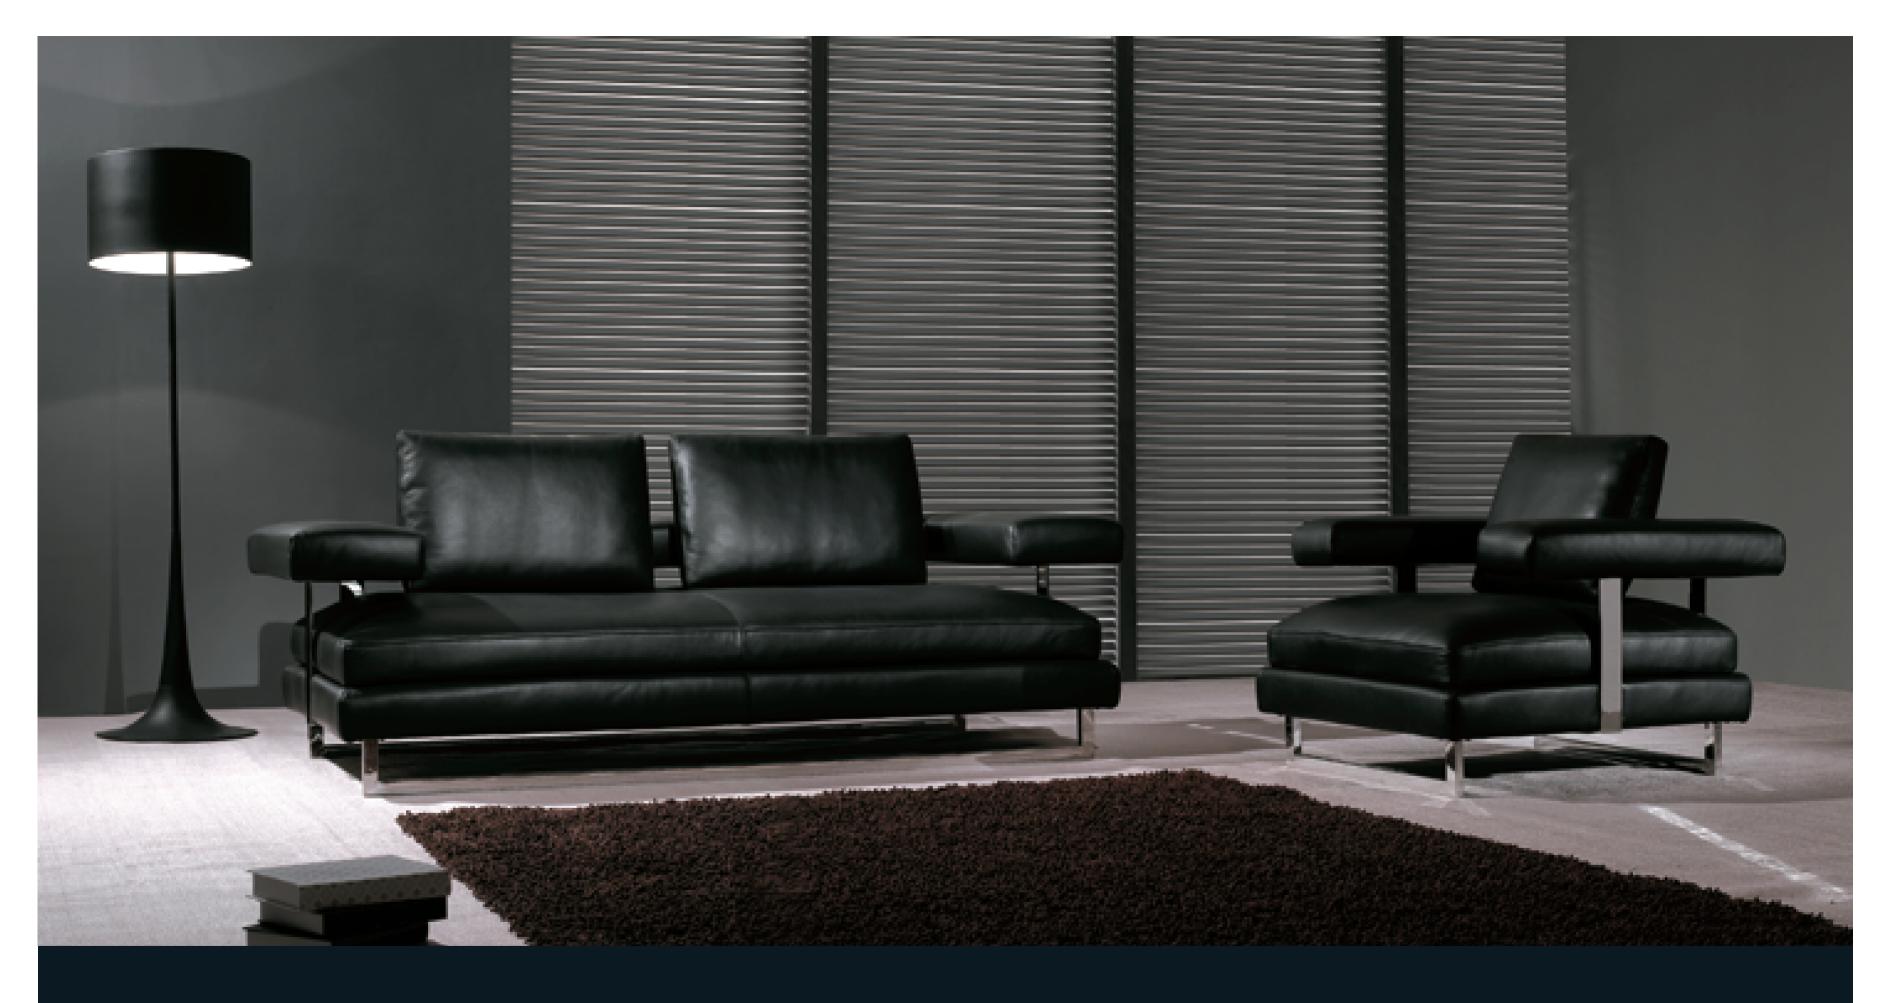

## KELVIN GIORMANI Luxury Sofas

Low-back sofa sets always match perfectly with European modern setting. The German-made high quality mechanisms allow low-back-design sofas also give sitting support from back to head.

Low-back sofa sets always match perfectly with European modern setting. The German-made high quality mechanisms allow low-back-design sofas also give sitting support from back to head.

Seat cushions are composed of high density polyurethane foam and feather on the top which bring comfort and support at the same time.

The German engineering skill on the mechanisms ensures the smoothness and reliability of the functions.

KELVIN GIORMANI
Luxury Sofas

NOVI M0063

1.5CHM

The high-back armchair does not only have the matching design for Model NOVI, the swivel function also offers extra sitting utility.

Flipping up the sofa backs brings support and comfort at your back.

Flipping down the backs gives you a grand view of a sofa set with the modern low-back design.

The clean design of the waist pillows brings out the minimalistic side of the Model ADRIA I.