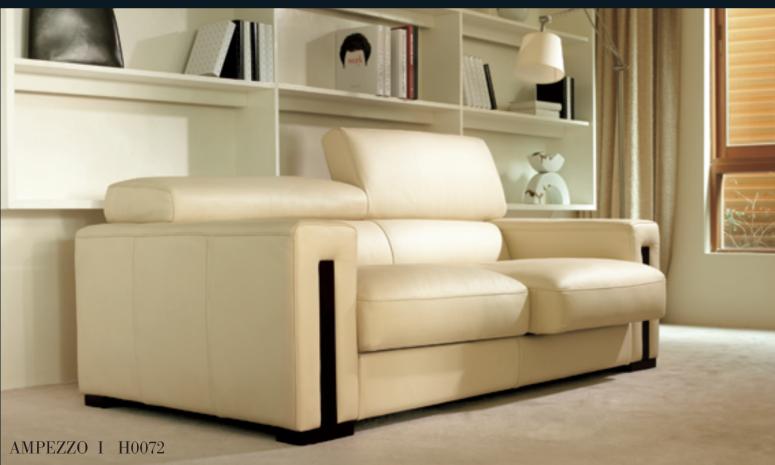

The high-back armchair does not only have the matching design for Model AMPEZZO, the swivel function also offers extra sitting utility.

AMPEZZO I represents minimalism and clean-cut design.

AMPEZZO II offers vivid contrast stitching patterns on the sofa back represent the pursuance of luxury and the possession of a strong character.