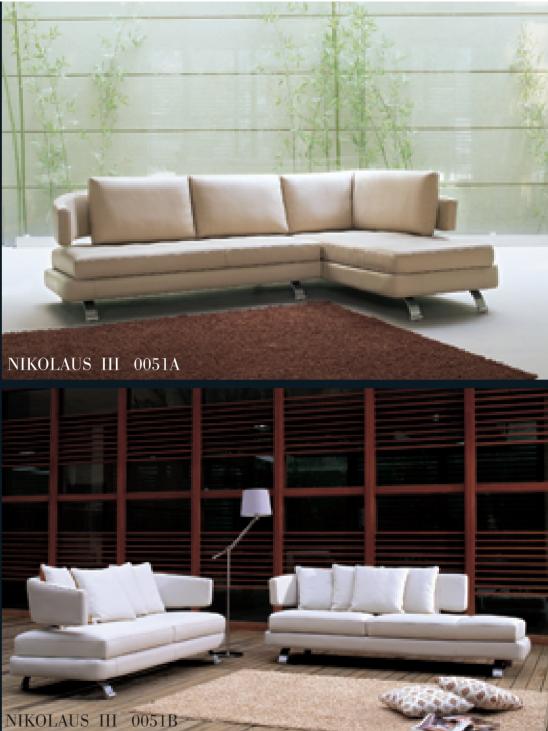

AMPEZZO III gives fashion element to the sofas which represents the love of elegance and the appreciation of fine detail.

NIKOLAUS, bringing the beauty of sitting on sexy curves, lets you enjoy 270° of sitting with motions and more...

KELVIN GIORMANI
Luxury Sofas

Choices of Leather or Fabric Back Cushions

"A" Style back cushions in fabric make the group more stylish.

"A" Style back cushions in leather bring out the luxury flavor.

NIKOLAUS III 0051B 4D

KELVIN GIORMANI
Luxury Sofas

The German made mechanism can be found in 2 different chaises. There is also an option NOT to include the mechanism.

Choices of 2 Design Patterns of Seat Cushion Tops

Nikolaus III possesses modern and clean style of seat cushion top. Nikolaus IV is characterized by the special "circle" stitching design on seat cushion tops.