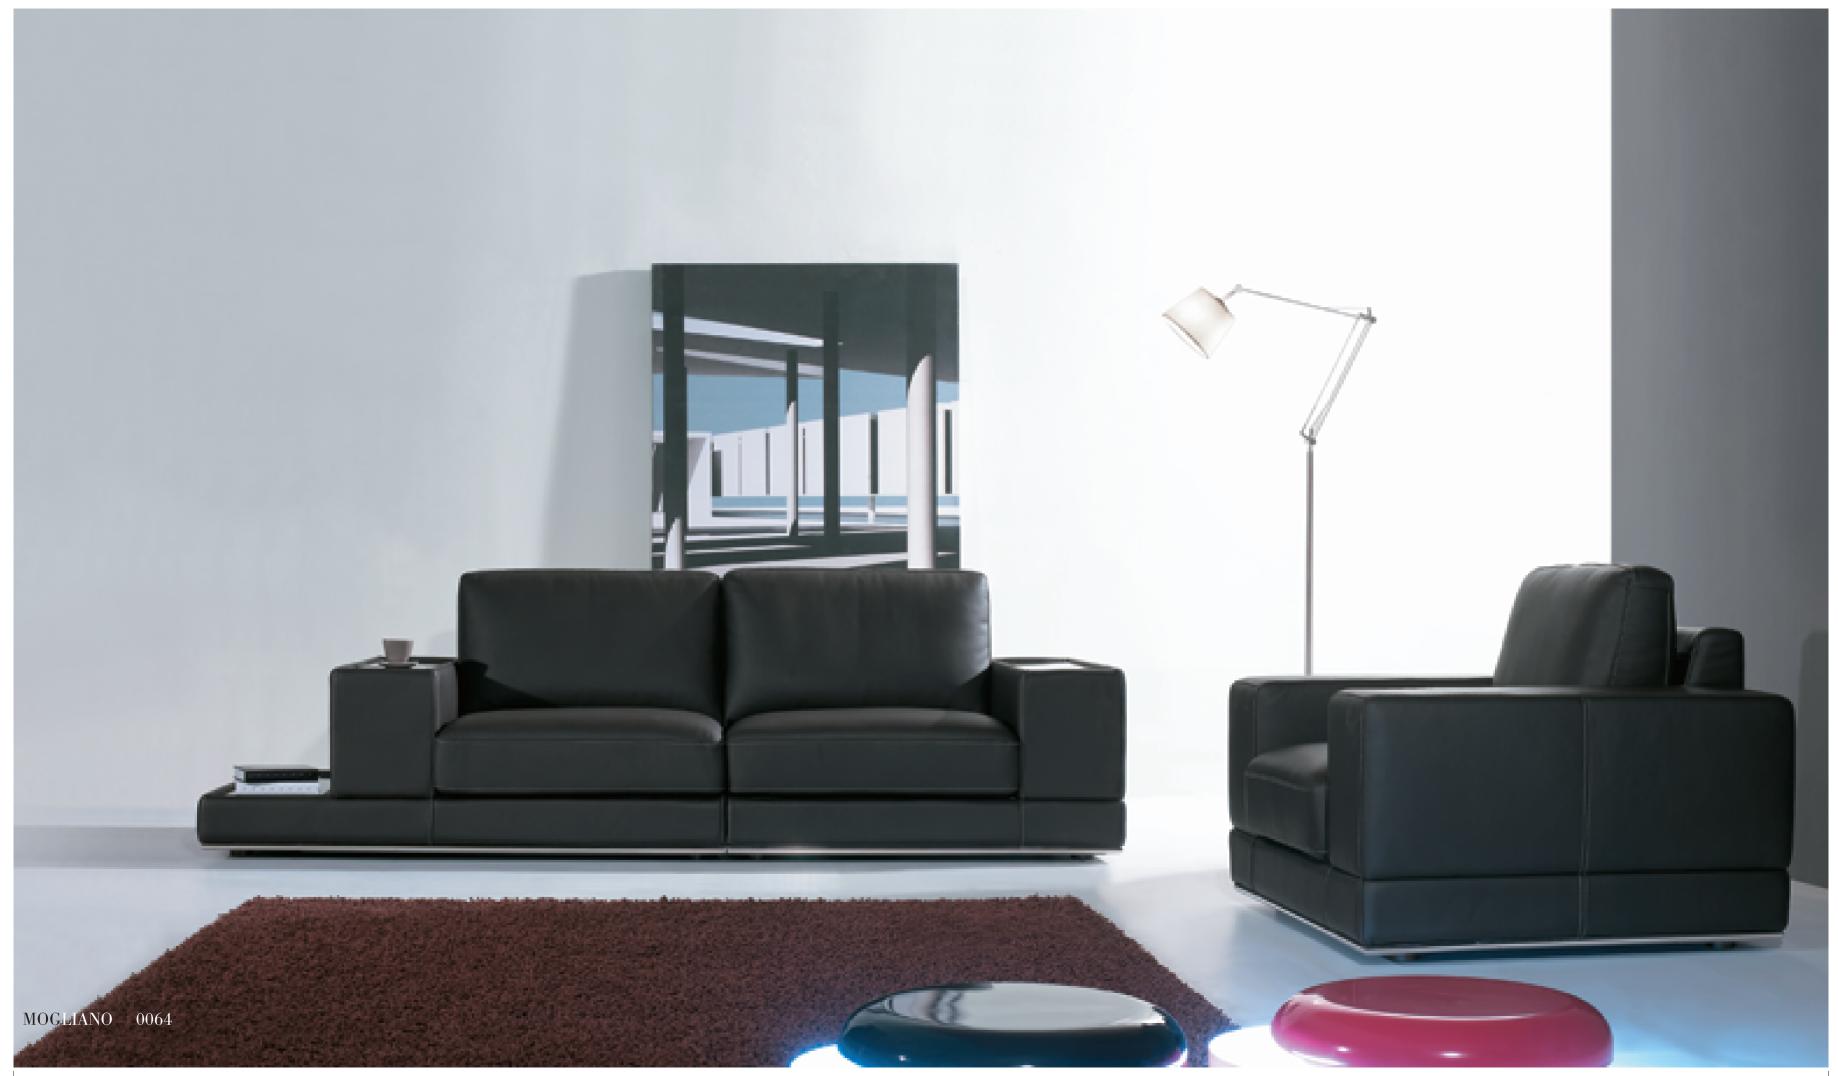

KELVIN GIORMANI
Luxury Sofas

The side low-table is an optional item (PT2) which is simply connected to the corner chaise (LXR).

MOGLIANO cleverly puts different materials, namely, glass tops(tempered and base coated), solid wood shelves, stainless steel feet and genuine leather altogether and well expresses their unique beauty in textures and their differently practical advantages. MOGLIANO achieves the fusion of practicality, comfort and beauty.

MOGLIANO 0064

The special cavity of the sofa arm is more than just a practical storage. It gives a minimalistic sofa arm a new and extra design dimension.

Tempered-glass-on-top does not only make the sofa arm top becoming a small functional table, it also gives the slim appearance to a wide sofa arm.

MOGLIANO 0064

1.5RAPSM

Thanks to the latest German technical advancement, the seat sliding mechanisms become smoother with metal glides. Also, a special click function at the closing position which prevents the seat from sliding out when it is closed.