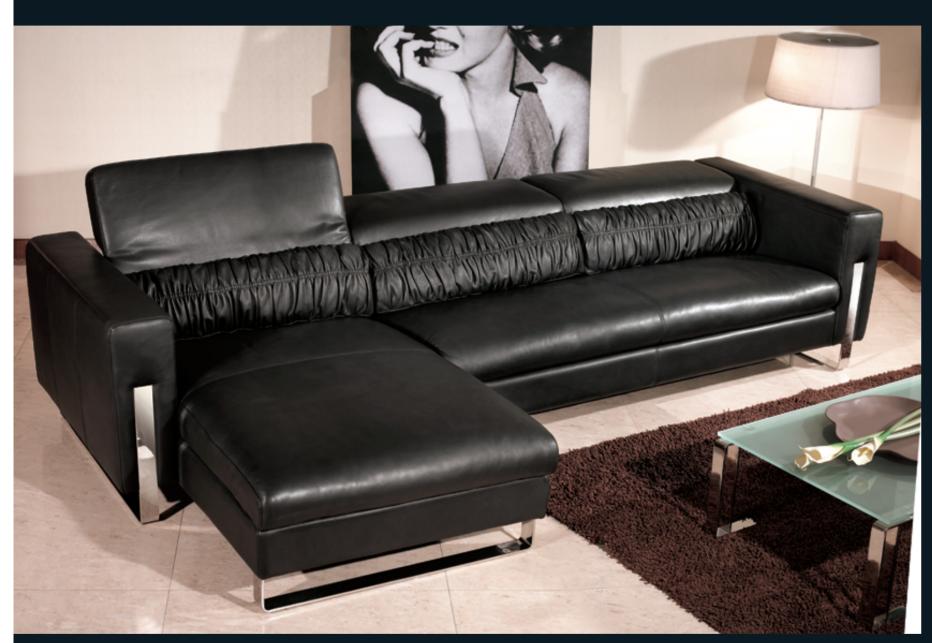

Flipping up the sofa backs brings support and comfort at your back.

Flipping down the backs gives you a grand view of a sofa set with the modern low-back design.

The clean design of the waist pillows brings out the minimalistic side of the Model ADRIA I.

KELVIN GIORMANI
Luxury Sofas

ADRIA I 0075

The skillfully hand-made wrinkle effect on the waist pillows brings out the luxury and fashion side of Model ADRIA II

MT3 is the matching coffee table for both Model ADRIA I and II.

The color of black and stainless steel are always in vivid contrast. The natural gloss of full grain aniline leather is in good harmony with the shine of the stainless steel feet.

Flipping up the sofa backs brings support and comfort at your back. Flipping down the backs gives you a grand view of a sofa set with the modern low-back design.