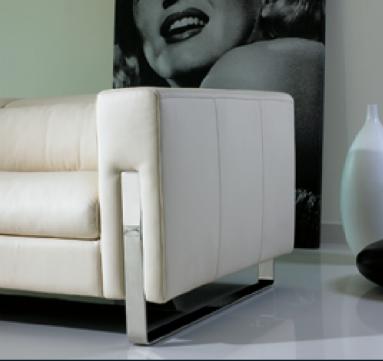

The stool comes with closely matching feet enhance the luxury of Model ADRIA I.

The specially designed stainless steel feet bring their beauty all the way from the base to the front of the sofa arms.

Highly reliable Italian mechanisms, including gas lifts, flip up and create strong back support while sitting.

KELVIN GIORMANI
Luxury Sofas

ADRIA I 0075

The skillfully hand-made wrinkle effect on the waist pillows brings out the luxury and fashion side of Model ADRIA II

MT3 is the matching coffee table for both Model ADRIA I and II.