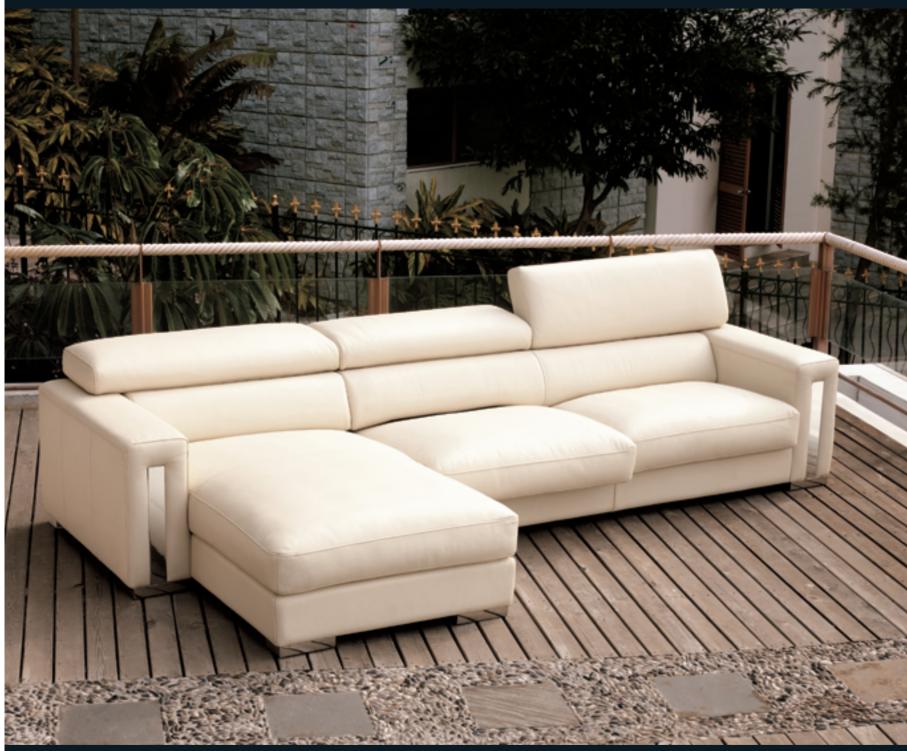

The high-back armchair does not only have the matching design for Model AMPEZZO, the swivel function also offers extra sitting utility.

AMPEZZO I represents minimalism and clean-cut design.

AMPEZZO II offers vivid contrast stitching patterns on the sofa back represent the pursuance of luxury and the possession of a strong character.

AMPEZZO III gives fashion elements to the sofas which represent the love of elegance and appreciation of fine detail.

Thanks to the latest German technical advancement, the seat sliding mechanisms become smoother with metal glides. Also, a special click function at the closing position which prevents the seat from sliding out when it is closed.

The beautiful arm front decorative panels and sofa feet can be either in solid wood or stainless steel.

The new Italian flip-up mechanisms posses elegantly round-design stainless steel back support.

AMPEZZO II offers vivid contrast stitching patterns on the sofa back represents the pursuance of luxury and the possession of a strong character.

AMPEZZO III gives fashion element to the sofas which represents the love of elegance and the appreciation of fine detail.

NIKOLAUS, bringing the beauty of sitting on sexy curves, lets you enjoy 270° of sitting with motions and more...