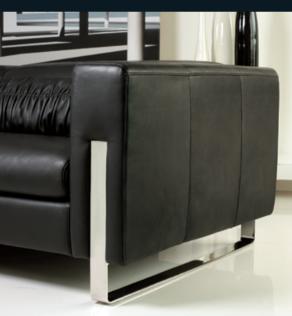

The color of black and stainless steel are always in vivid contrast. The natural gloss of full grain aniline leather is in good harmony with the shine of the stainless steel feet.

Flipping up the sofa backs brings support and comfort at your back. Flipping down the backs gives you a grand view of a sofa set with the modern low-back design.