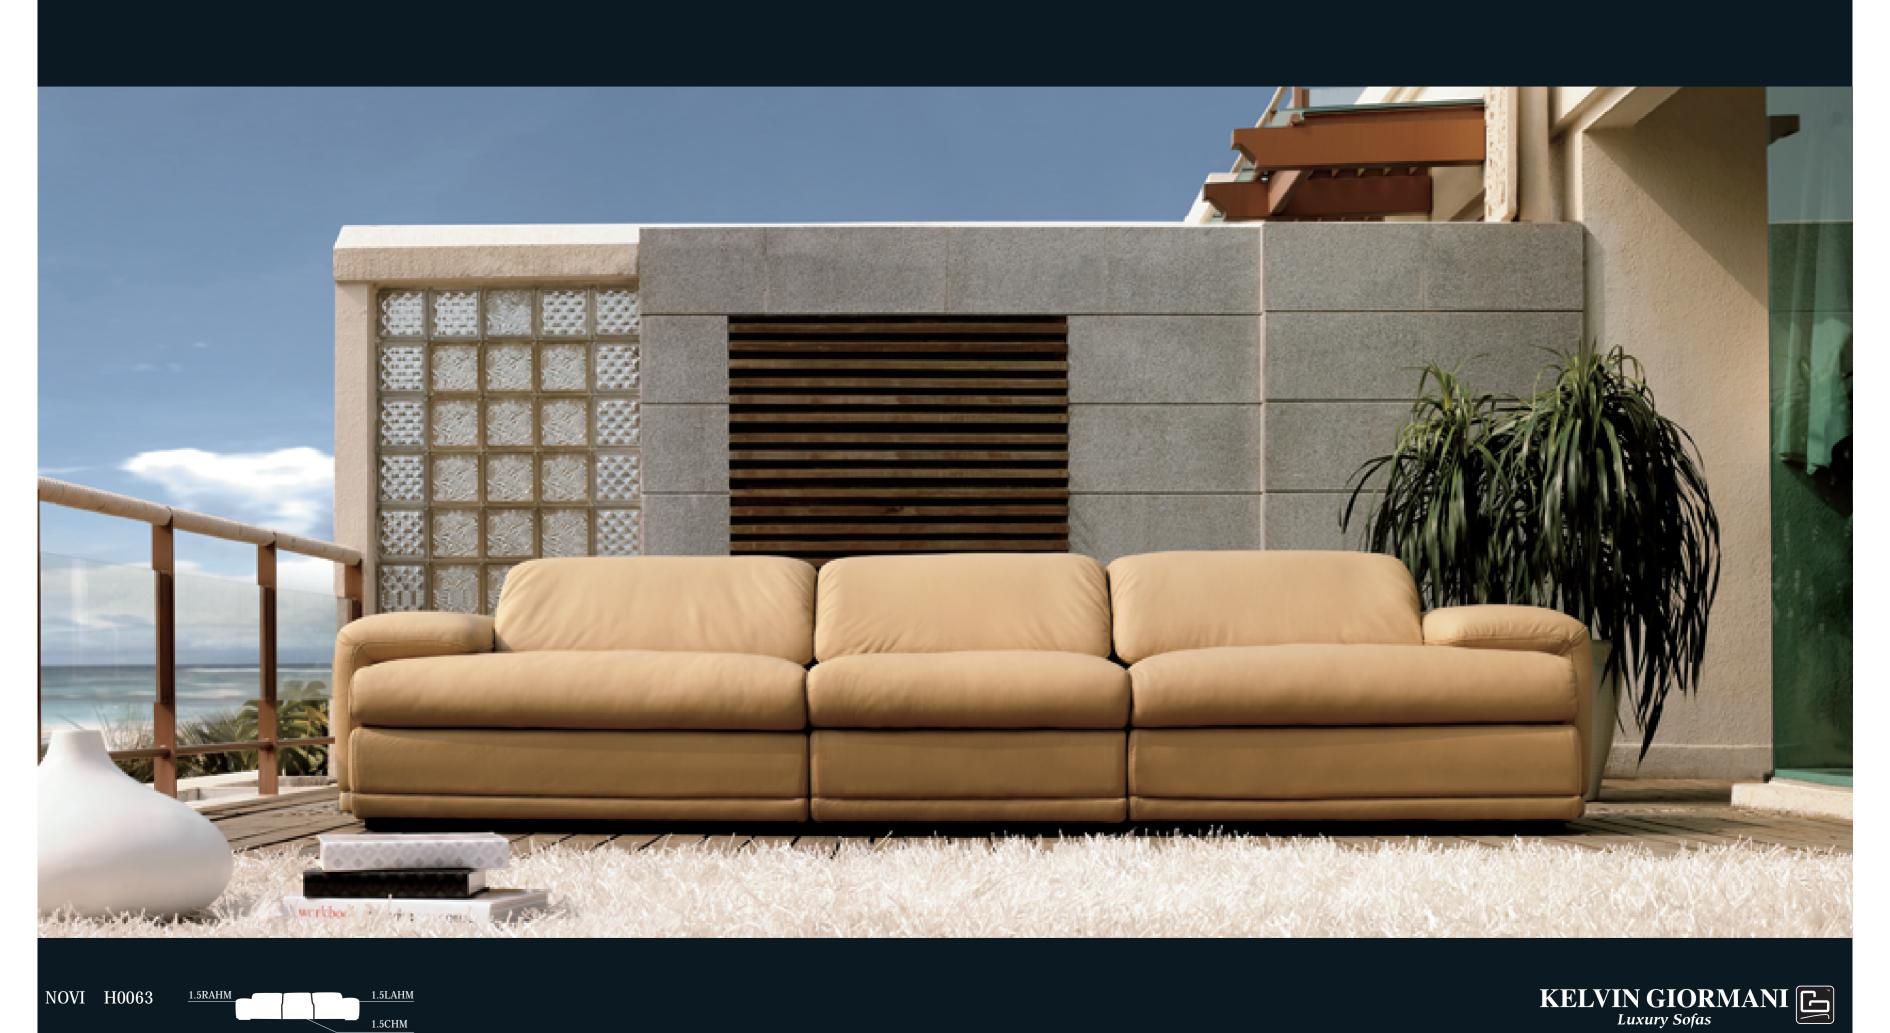

## KELVIN GIORMANI Luxury Sofas

Low-back sofa sets always match perfectly with European modern setting. The German-made high quality mechanisms allow low-back-design sofas also give sitting support from back to head.

Low-back sofa sets always match perfectly with European modern setting. The German-made high quality mechanisms allow low-back-design sofas also give sitting support from back to head.

Seat cushions are composed of high density polyurethane foam and feather on the top which bring comfort and support at the same time.

The German engineering skill on the mechanisms ensures the smoothness and reliability of the functions.

KELVIN GIORMANI
Luxury Sofas

NOVI M0063

1.5CHM

The high-back armchair does not only have the matching design for Model NOVI, the swivel function also offers extra sitting utility.