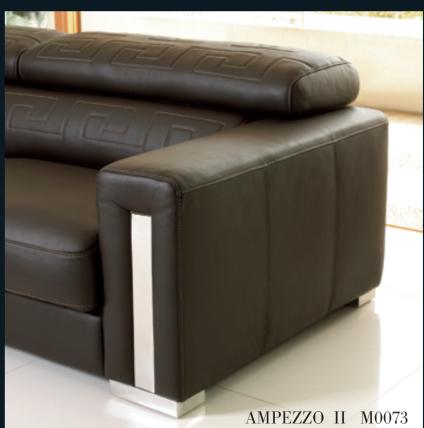

The high-back armchair does not only have the matching design for Model AMPEZZO, the swivel function also offers extra sitting utility.

AMPEZZO I represents minimalism and clean-cut design.

AMPEZZO II offers vivid contrast stitching patterns on the sofa back represent the pursuance of luxury and the possession of a strong character.

The beautiful arm front decorative panels and sofa feet can be either in solid wood or stainless steel.

The new Italian flip-up mechanisms posses elegantly round-design stainless steel back support.

AMPEZZO II offers vivid contrast stitching patterns on the sofa back represents the pursuance of luxury and the possession of a strong character.