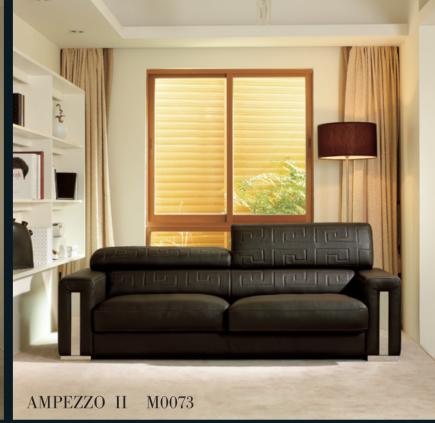

The high-back armchair does not only have the matching design for Model AMPEZZO, the swivel function also offers extra sitting utility.

AMPEZZO I represents minimalism and clean-cut design.

AMPEZZO II offers vivid contrast stitching patterns on the sofa back represent the pursuance of luxury and the possession of a strong character.

The beautiful arm front decorative panels and sofa feet can be either in solid wood or stainless steel.

The new Italian flip-up mechanisms posses elegantly round-design stainless steel back support.

AMPEZZO II offers vivid contrast stitching patterns on the sofa back represents the pursuance of luxury and the possession of a strong character.