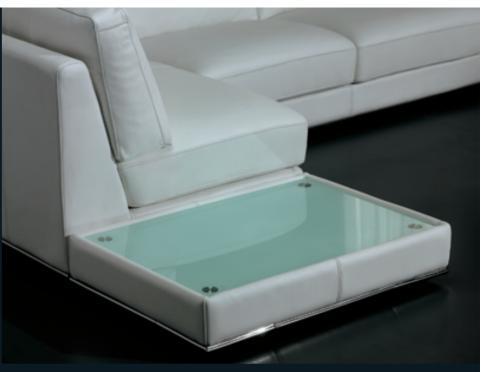

MOGLIANO 0064

The special cavity of the sofa arm is more than just a practical storage. It gives a minimalistic sofa arm a new and extra design dimension.

Tempered-glass-on-top does not only make the sofa arm top becoming a small functional table, it also gives the slim appearance to a wide sofa arm.

There are always options of 2 colors for the tempered-glass top and the solid wood case shelf in either black or white.