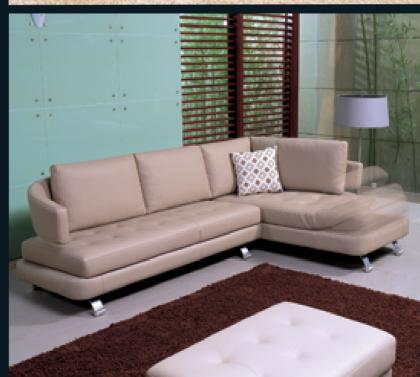

## KELVIN GIORMANI Luxury Sofas

Low-back sofa sets always match perfectly with European modern setting. The German-made high quality mechanisms allow low-back-design sofas also give sitting support from back to head.

Low-back sofa sets always match perfectly with European modern setting. The German-made high quality mechanisms allow low-back-design sofas also give sitting support from back to head.

Seat cushions are composed of high density polyurethane foam and feather on the top which bring comfort and support at the same time.