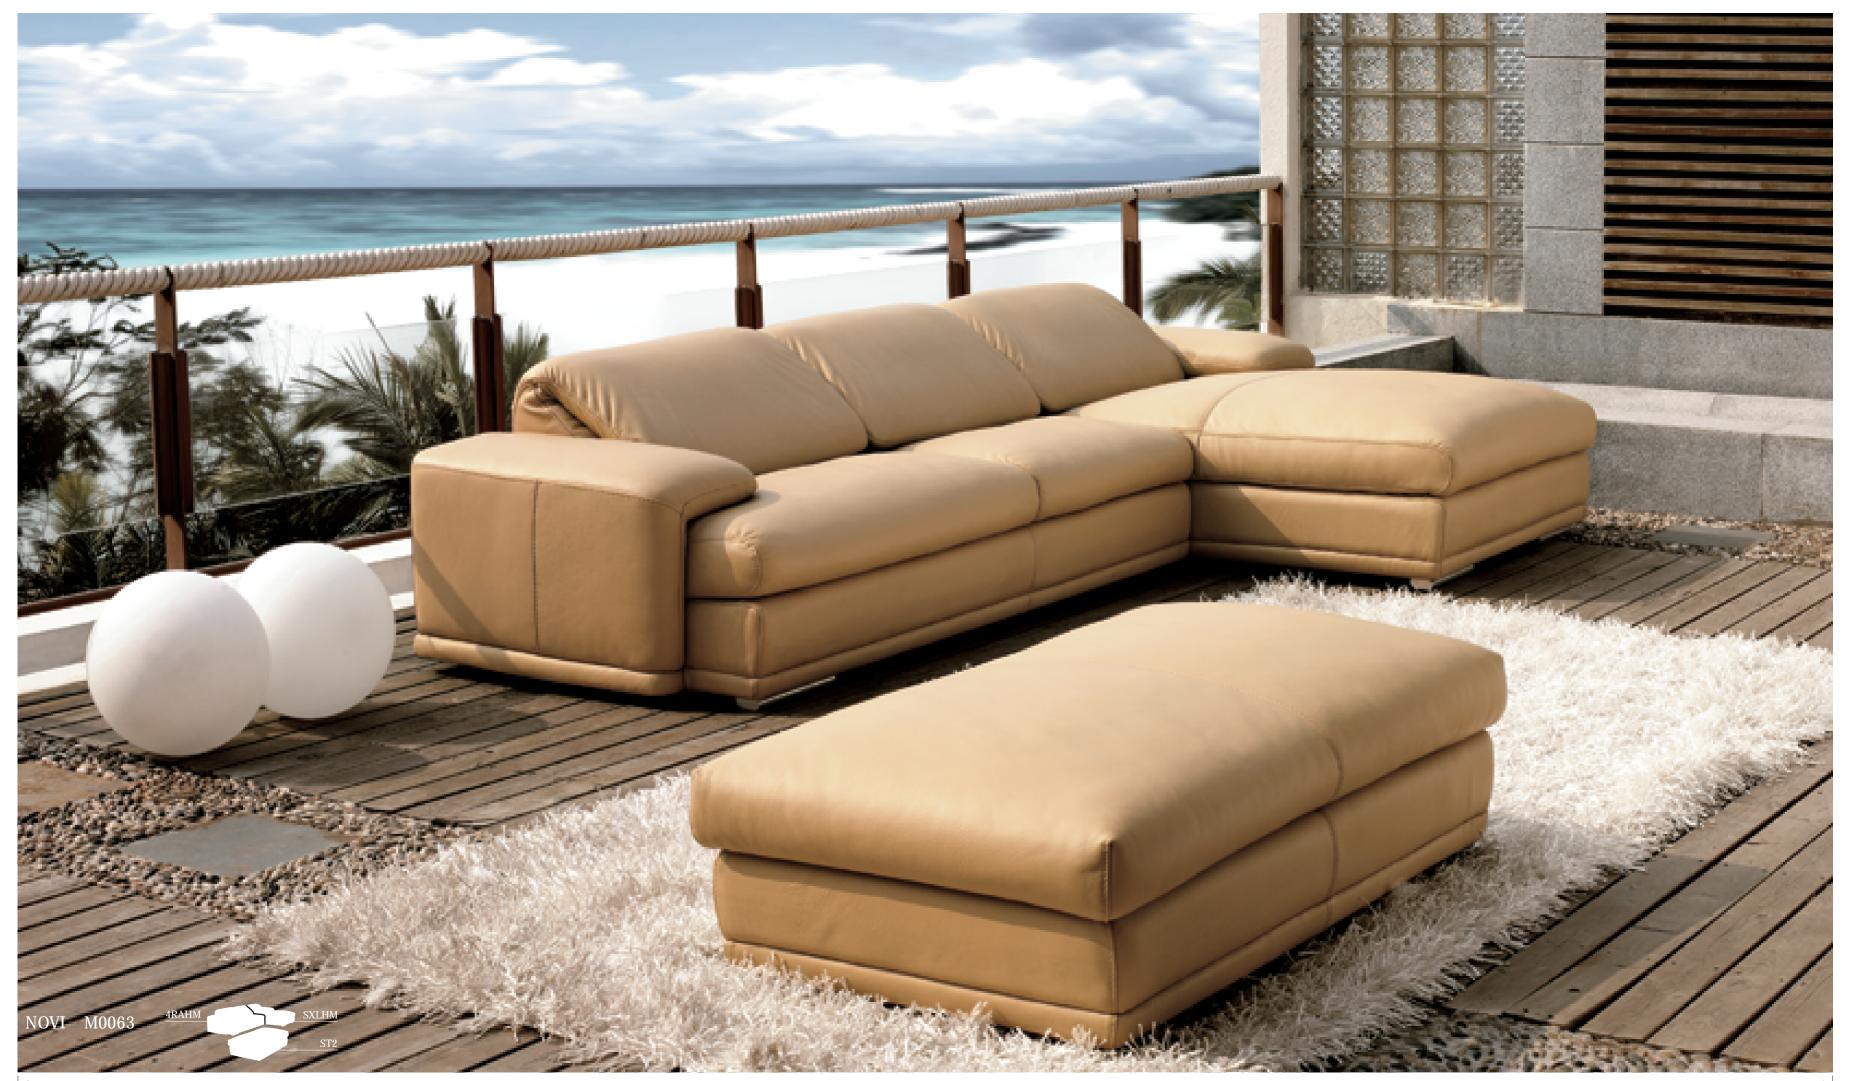

The German engineering skill on the mechanisms ensures the smoothness and reliability of the functions.

KELVIN GIORMANI
Luxury Sofas

NOVI M0063

1.5CHM

The high-back armchair does not only have the matching design for Model NOVI, the swivel function also offers extra sitting utility.