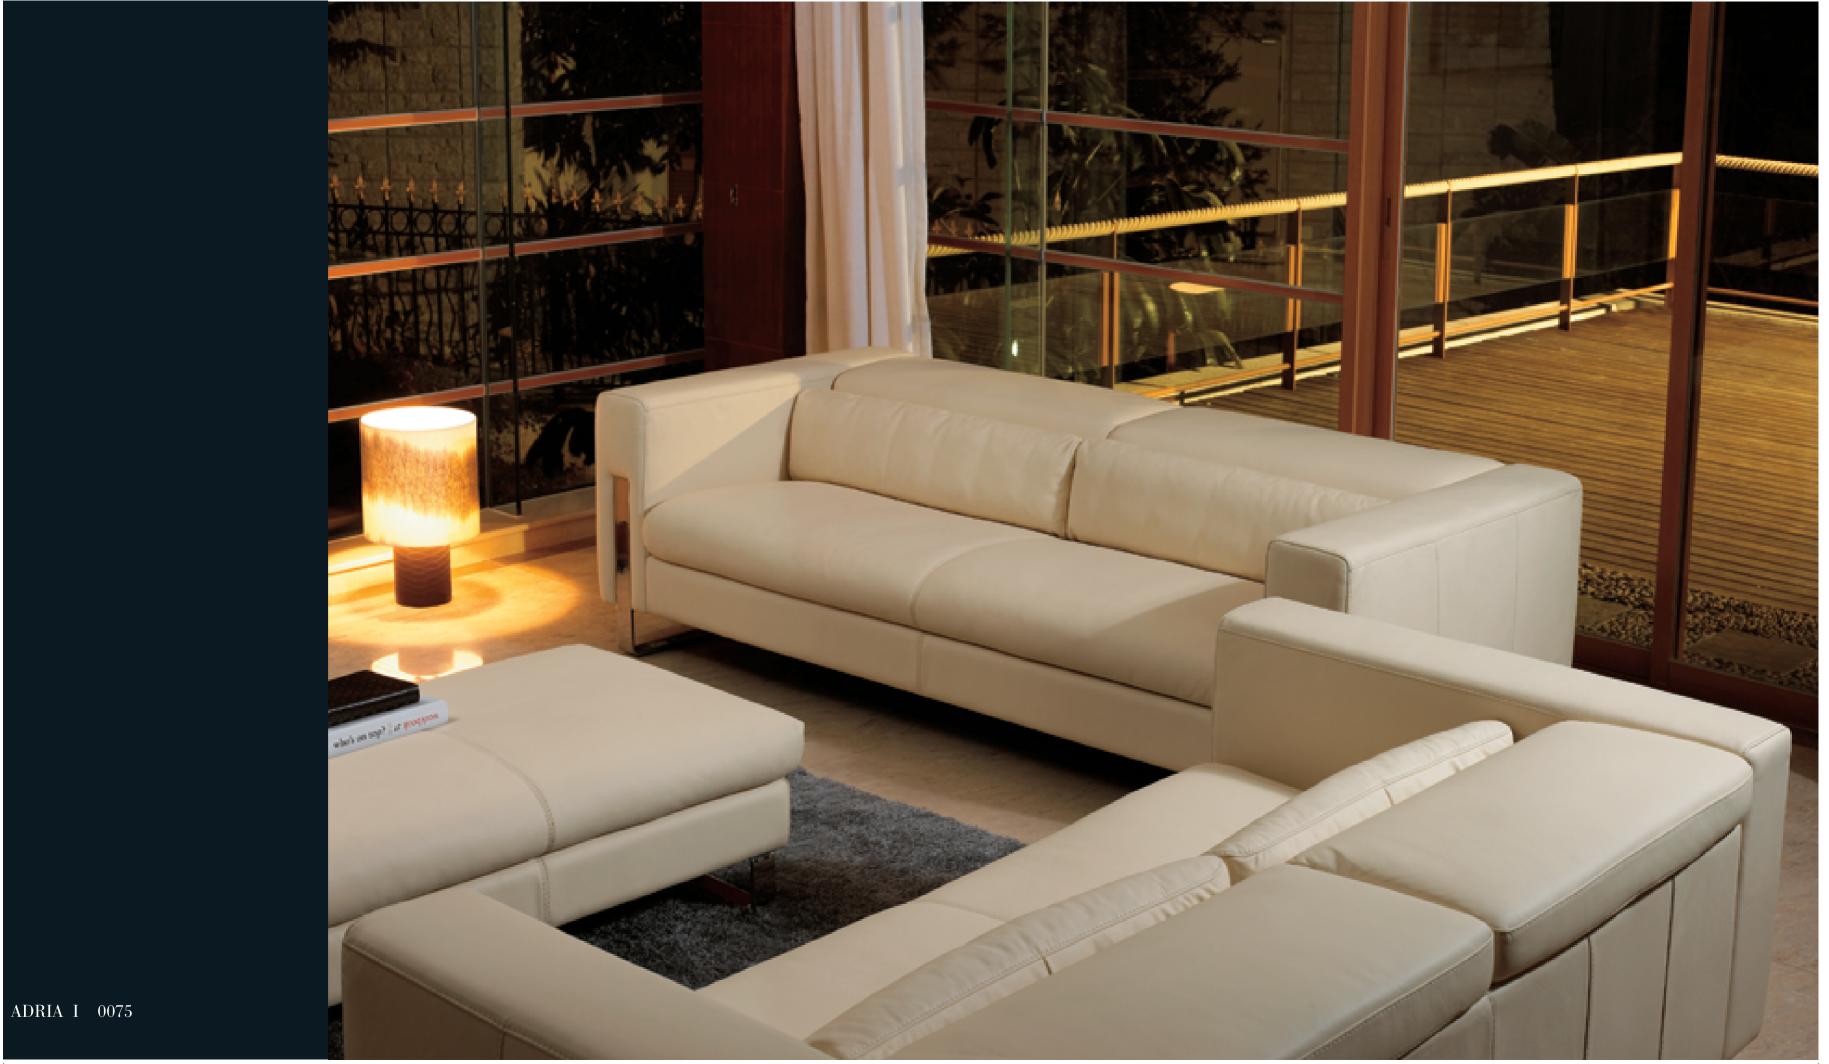

Flipping up the sofa backs brings support and comfort at your back.

Flipping down the backs gives you a grand view of a sofa set with the modern low-back design.

The clean design of the waist pillows brings out the minimalistic side of the Model ADRIA I.

The stool comes with closely matching feet enhance the luxury of Model ADRIA I.

The specially designed stainless steel feet bring their beauty all the way from the base to the front of the sofa arms.

Highly reliable Italian mechanisms, including gas lifts, flip up and create strong back support while sitting.

KELVIN GIORMANI
Luxury Sofas

ADRIA I 0075

The skillfully hand-made wrinkle effect on the waist pillows brings out the luxury and fashion side of Model ADRIA II

MT3 is the matching coffee table for both Model ADRIA I and II.

The color of black and stainless steel are always in vivid contrast. The natural gloss of full grain aniline leather is in good harmony with the shine of the stainless steel feet.

Flipping up the sofa backs brings support and comfort at your back. Flipping down the backs gives you a grand view of a sofa set with the modern low-back design.