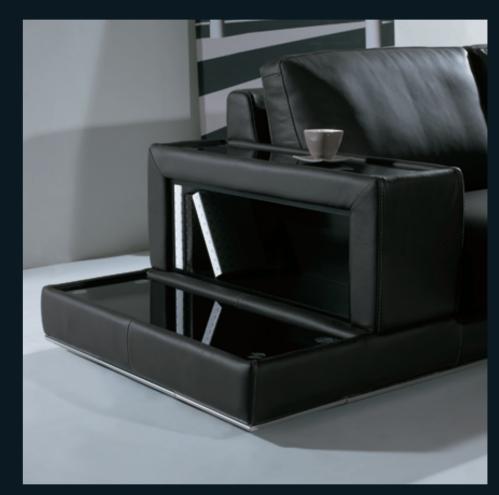

MOGLIANO 0064

The special cavity of the sofa arm is more than just a practical storage. It gives a minimalistic sofa arm a new and extra design dimension.

Tempered-glass-on-top does not only make the sofa arm top becoming a small functional table, it also gives the slim appearance to a wide sofa arm.

There are always options of 2 colors for the tempered-glass top and the solid wood case shelf in either black or white.