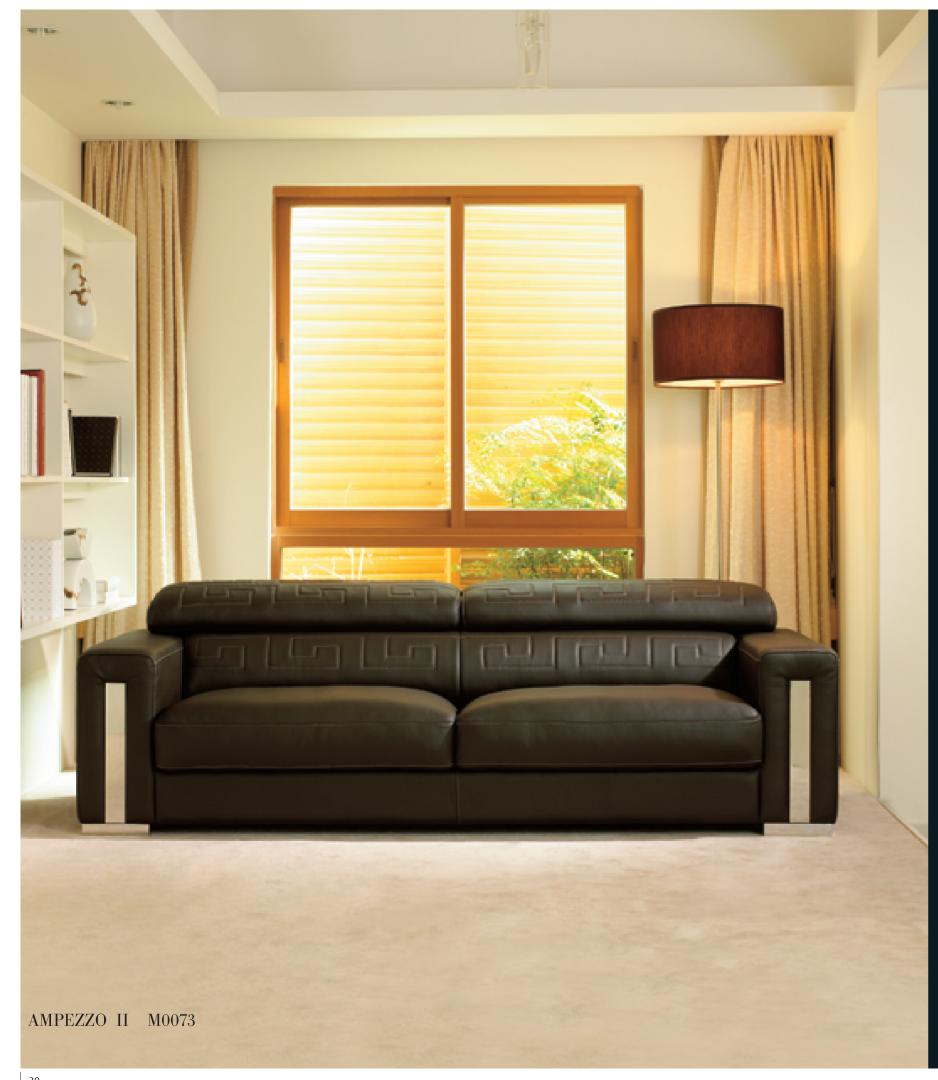

The high-back armchair does not only have the matching design for Model AMPEZZO, the swivel function also offers extra sitting utility.

AMPEZZO I represents minimalism and clean-cut design.

AMPEZZO II offers vivid contrast stitching patterns on the sofa back represent the pursuance of luxury and the possession of a strong character.