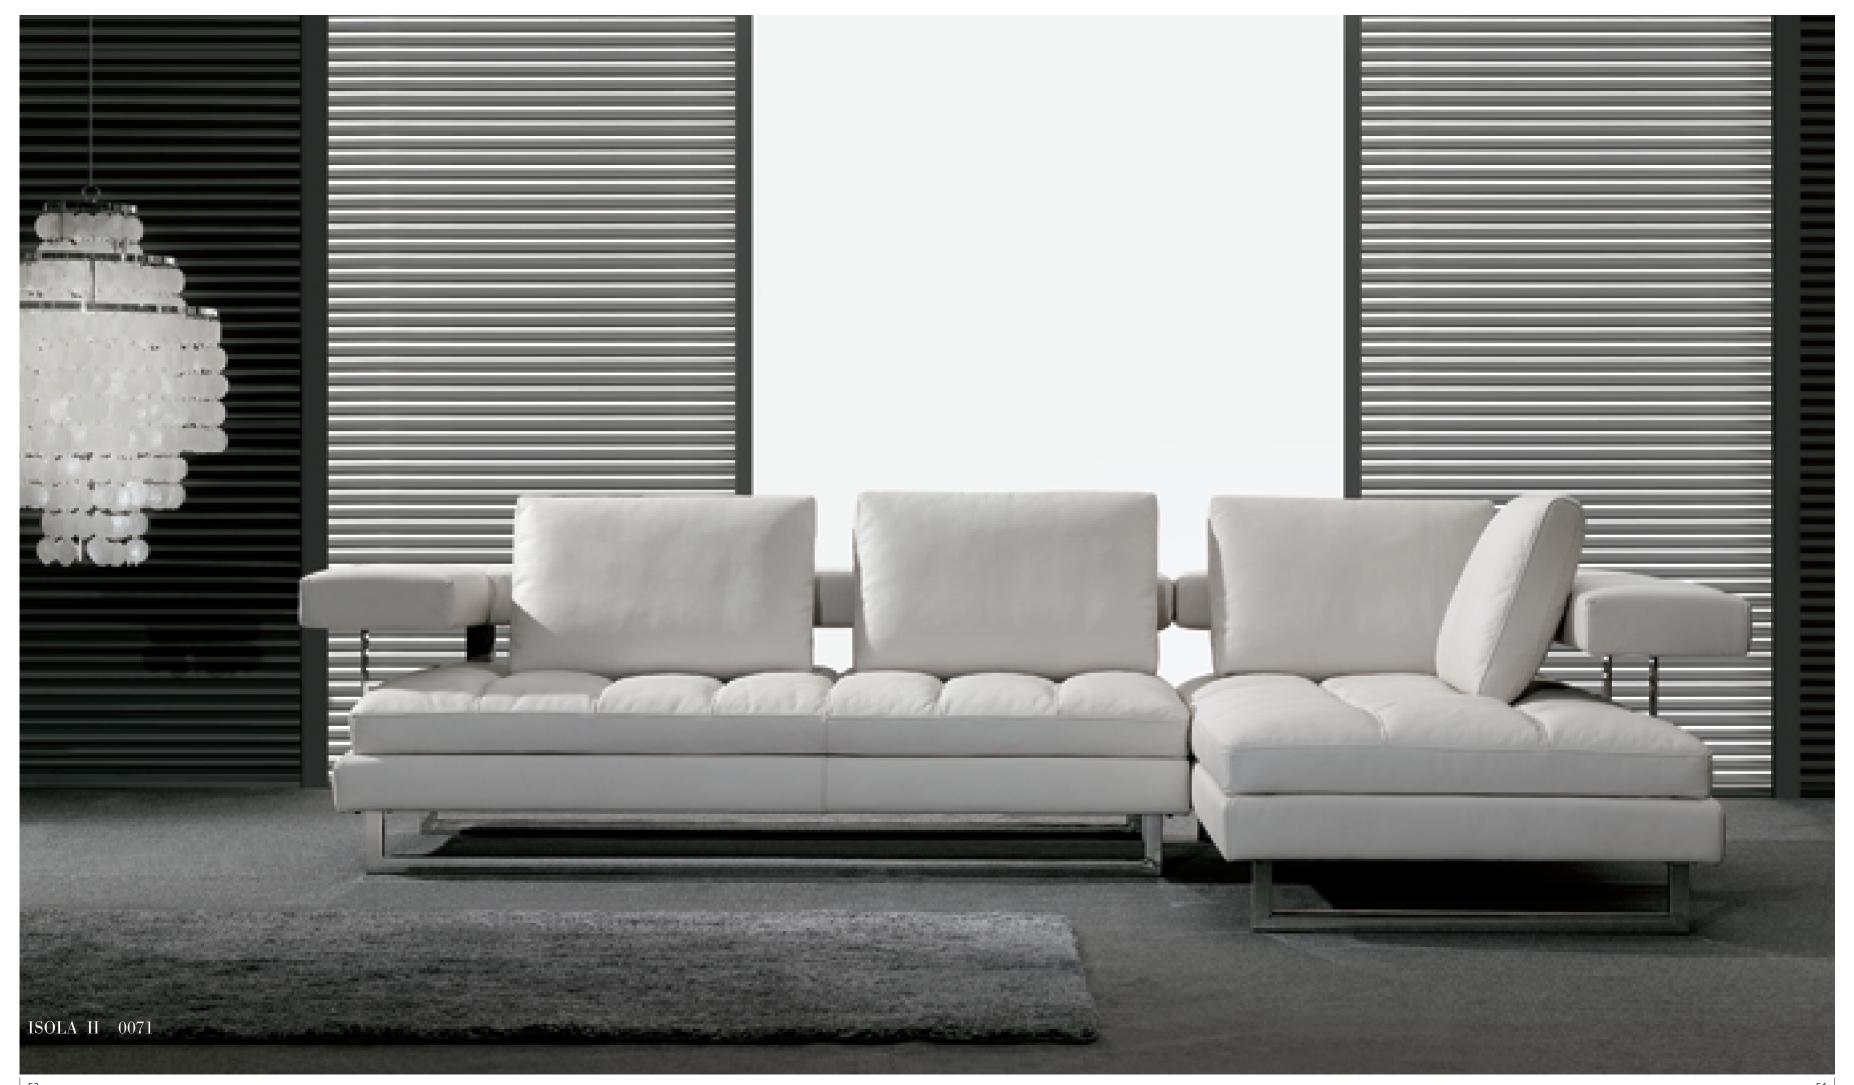

The arm and back platform are supported by a series of stainless steel fittings which creates a special see-through visual effect.

The arm and back are in one continuous platform. Stainless steel fittings strongly support the platform where casual sitting is possible all the way.

The stainless steel feet are in form of continuous square tubes match perfectly with the continuous design of the platform from arm (through back) to arm.

The squares arrangement on the seat cushions top gives modern atmosphere as well as strong visual detail.

ISOLA II 0071 4RA STE

KELVIN GIORMANI
Luxury Sofas

The arm and back platforms are supported by a series of stainless steel fittings which creates a special see-through visual effect.

Seat cushions are composed of high density polyurethane foam and feather on the top which bring comfort and support at the same time.

ISOLA II 0071

ISOLA I 0070

The matching armchair continues the platform-arm-and-back design concept at a smaller scale which gives better proportion.

ISOLA I offers an option of a clean-cut design of seat cushion tops.