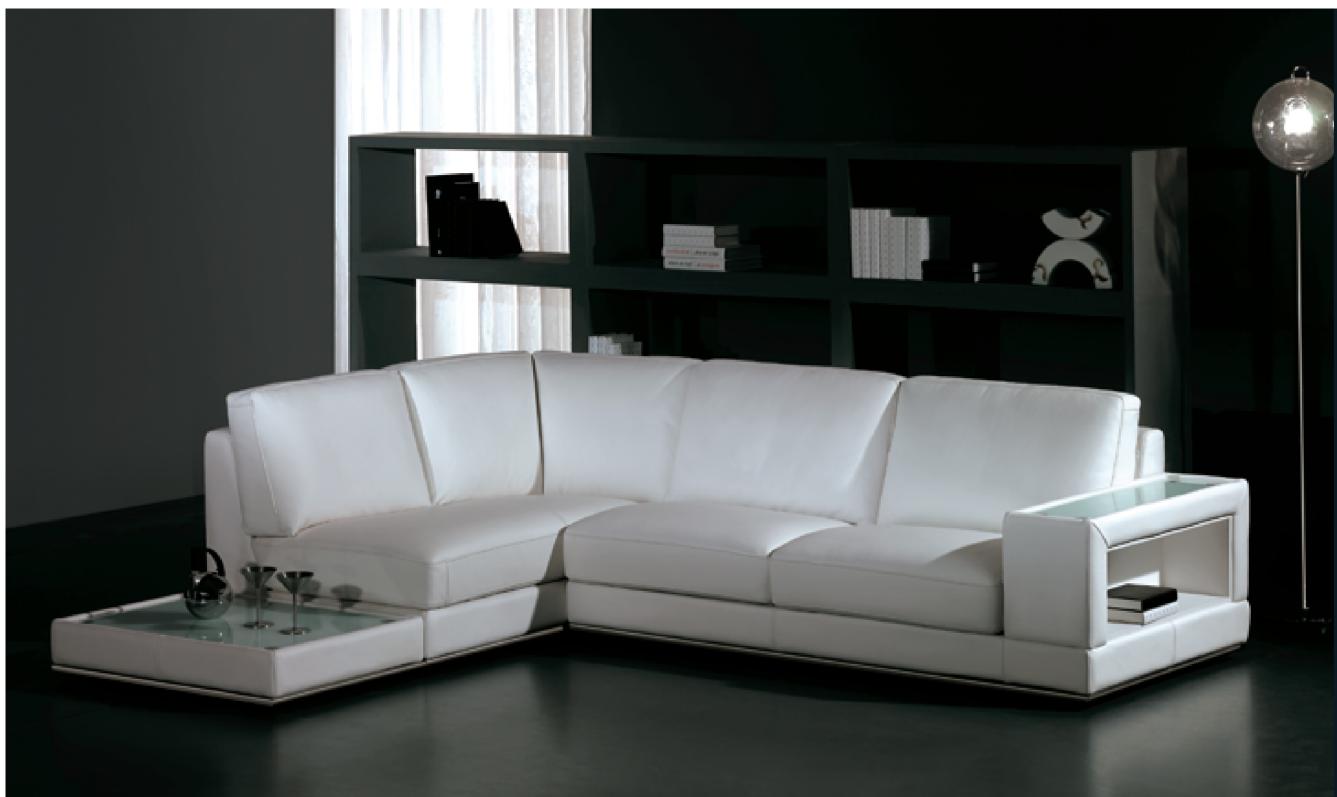

KELVIN GIORMANI
Luxury Sofas

The side low-table is an optional item (PT2) which is simply connected to the corner chaise (LXR).

MOGLIANO cleverly puts different materials, namely, glass tops(tempered and base coated), solid wood shelves, stainless steel feet and genuine leather altogether and well expresses their unique beauty in textures and their differently practical advantages. MOGLIANO achieves the fusion of practicality, comfort and beauty.

MOGLIANO 0064

The special cavity of the sofa arm is more than just a practical storage. It gives a minimalistic sofa arm a new and extra design dimension.

Tempered-glass-on-top does not only make the sofa arm top becoming a small functional table, it also gives the slim appearance to a wide sofa arm.

MOGLIANO 0064

1.5RAPSM

Thanks to the latest German technical advancement, the seat sliding mechanisms become smoother with metal glides. Also, a special click function at the closing position which prevents the seat from sliding out when it is closed.