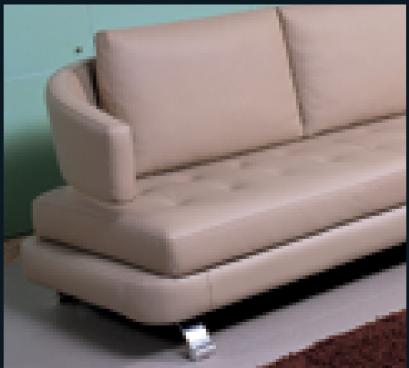

Flipping up the sofa backs brings support and comfort at your back.

Flipping down the backs gives you a grand view of a sofa set with the modern low-back design.

The clean design of the waist pillows brings out the minimalistic side of the Model ADRIA I.

The stool comes with closely matching feet enhance the luxury of Model ADRIA I.

The specially designed stainless steel feet bring their beauty all the way from the base to the front of the sofa arms.

Highly reliable Italian mechanisms, including gas lifts, flip up and create strong back support while sitting.