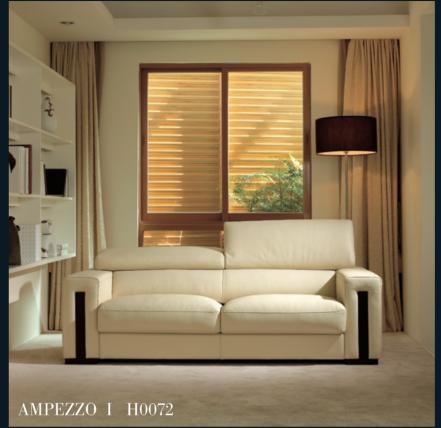

The high-back armchair does not only have the matching design for Model AMPEZZO, the swivel function also offers extra sitting utility.

AMPEZZO I represents minimalism and clean-cut design.

AMPEZZO II offers vivid contrast stitching patterns on the sofa back represent the pursuance of luxury and the possession of a strong character.

AMPEZZO III gives fashion elements to the sofas which represent the love of elegance and appreciation of fine detail.

Thanks to the latest German technical advancement, the seat sliding mechanisms become smoother with metal glides. Also, a special click function at the closing position which prevents the seat from sliding out when it is closed.