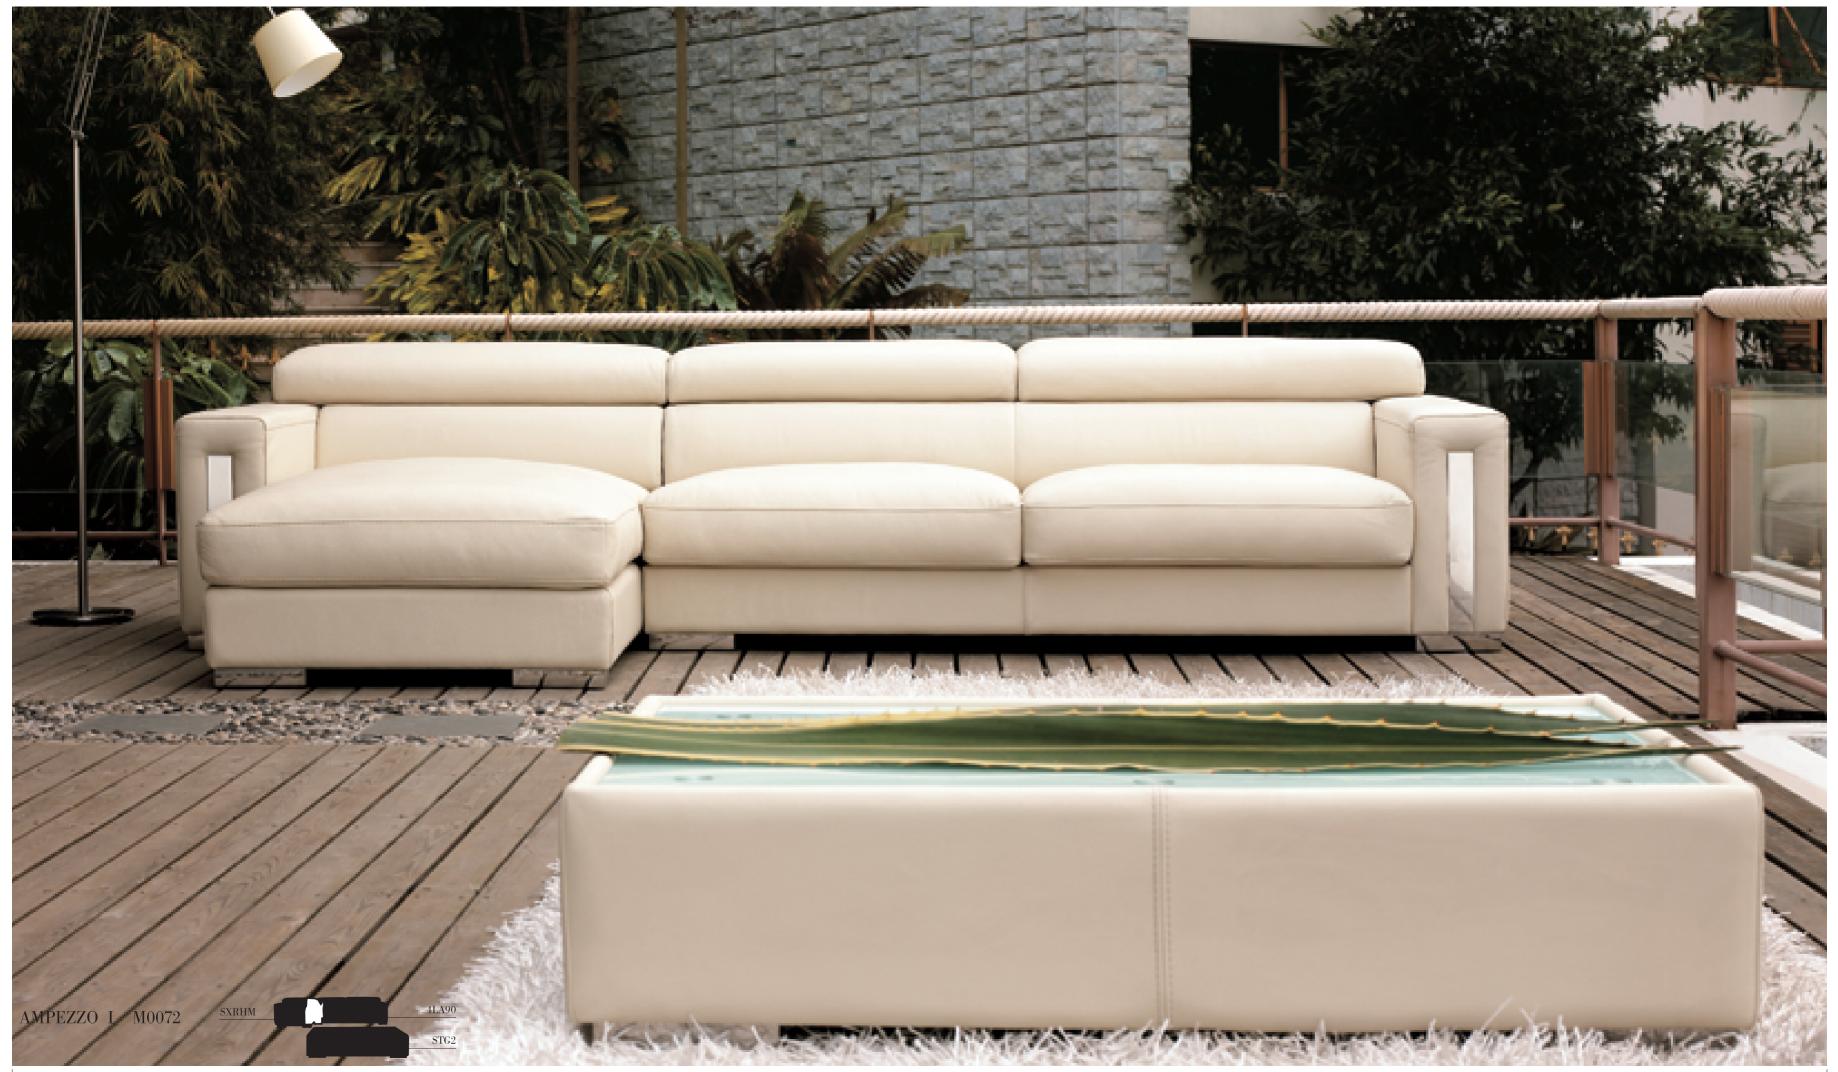

The high-back armchair does not only have the matching design for Model AMPEZZO, the swivel function also offers extra sitting utility.

AMPEZZO I represents minimalism and clean-cut design.

AMPEZZO II offers vivid contrast stitching patterns on the sofa back represent the pursuance of luxury and the possession of a strong character.

AMPEZZO III gives fashion elements to the sofas which represent the love of elegance and appreciation of fine detail.

Thanks to the latest German technical advancement, the seat sliding mechanisms become smoother with metal glides. Also, a special click function at the closing position which prevents the seat from sliding out when it is closed.

The beautiful arm front decorative panels and sofa feet can be either in solid wood or stainless steel.

The new Italian flip-up mechanisms posses elegantly round-design stainless steel back support.

AMPEZZO II offers vivid contrast stitching patterns on the sofa back represents the pursuance of luxury and the possession of a strong character.

AMPEZZO III gives fashion element to the sofas which represents the love of elegance and the appreciation of fine detail.

NIKOLAUS, bringing the beauty of sitting on sexy curves, lets you enjoy 270° of sitting with motions and more...