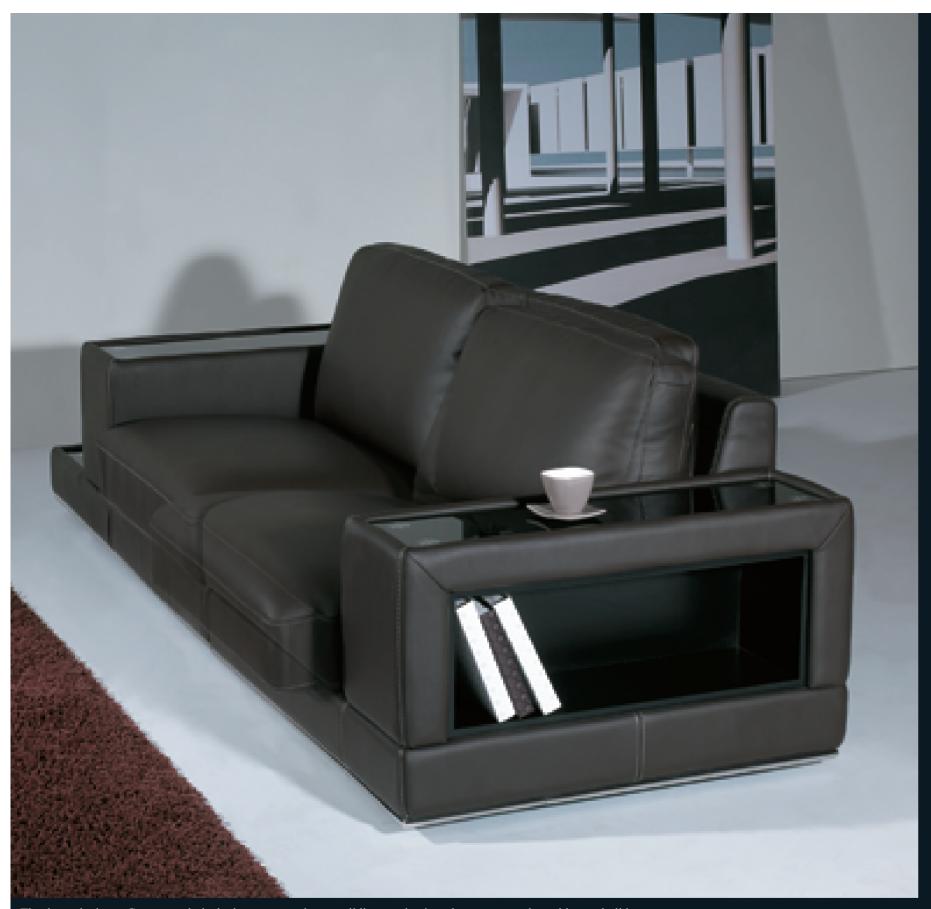

KELVIN GIORMANI
Luxury Sofas

The side low-table is an optional item (PT2) which is simply connected to the corner chaise (LXR).

MOGLIANO cleverly puts different materials, namely, glass tops(tempered and base coated), solid wood shelves, stainless steel feet and genuine leather altogether and well expresses their unique beauty in textures and their differently practical advantages. MOGLIANO achieves the fusion of practicality, comfort and beauty.

MOGLIANO 0064

The special cavity of the sofa arm is more than just a practical storage. It gives a minimalistic sofa arm a new and extra design dimension.

Tempered-glass-on-top does not only make the sofa arm top becoming a small functional table, it also gives the slim appearance to a wide sofa arm.

MOGLIANO 0064

1.5RAPSM

Thanks to the latest German technical advancement, the seat sliding mechanisms become smoother with metal glides. Also, a special click function at the closing position which prevents the seat from sliding out when it is closed.