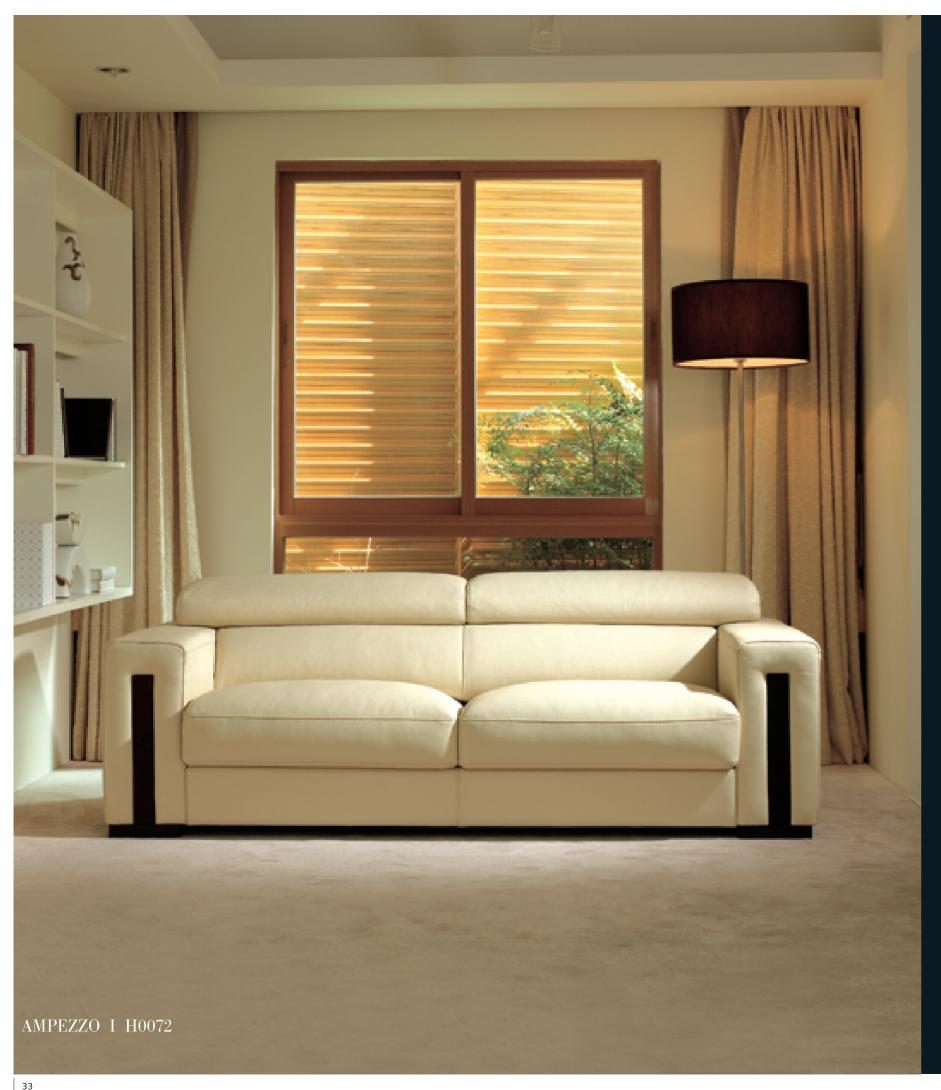

The high-back armchair does not only have the matching design for Model AMPEZZO, the swivel function also offers extra sitting utility.

AMPEZZO I represents minimalism and clean-cut design.

AMPEZZO II offers vivid contrast stitching patterns on the sofa back represent the pursuance of luxury and the possession of a strong character.

AMPEZZO III gives fashion elements to the sofas which represent the love of elegance and appreciation of fine detail.

Thanks to the latest German technical advancement, the seat sliding mechanisms become smoother with metal glides. Also, a special click function at the closing position which prevents the seat from sliding out when it is closed.