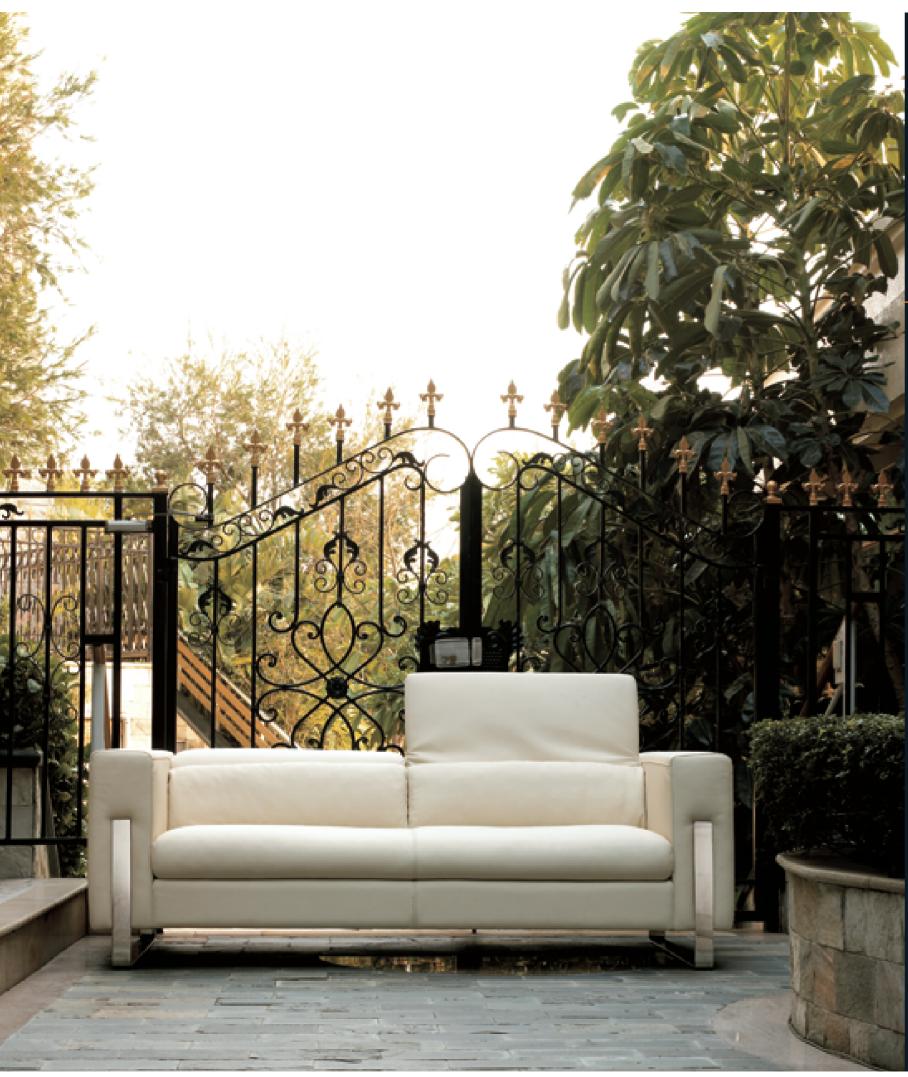

Flipping up the sofa backs brings support and comfort at your back.

Flipping down the backs gives you a grand view of a sofa set with the modern low-back design.

The clean design of the waist pillows brings out the minimalistic side of the Model ADRIA I.

The stool comes with closely matching feet enhance the luxury of Model ADRIA I.

The specially designed stainless steel feet bring their beauty all the way from the base to the front of the sofa arms.

Highly reliable Italian mechanisms, including gas lifts, flip up and create strong back support while sitting.

KELVIN GIORMANI
Luxury Sofas

ADRIA I 0075

The skillfully hand-made wrinkle effect on the waist pillows brings out the luxury and fashion side of Model ADRIA II

MT3 is the matching coffee table for both Model ADRIA I and II.