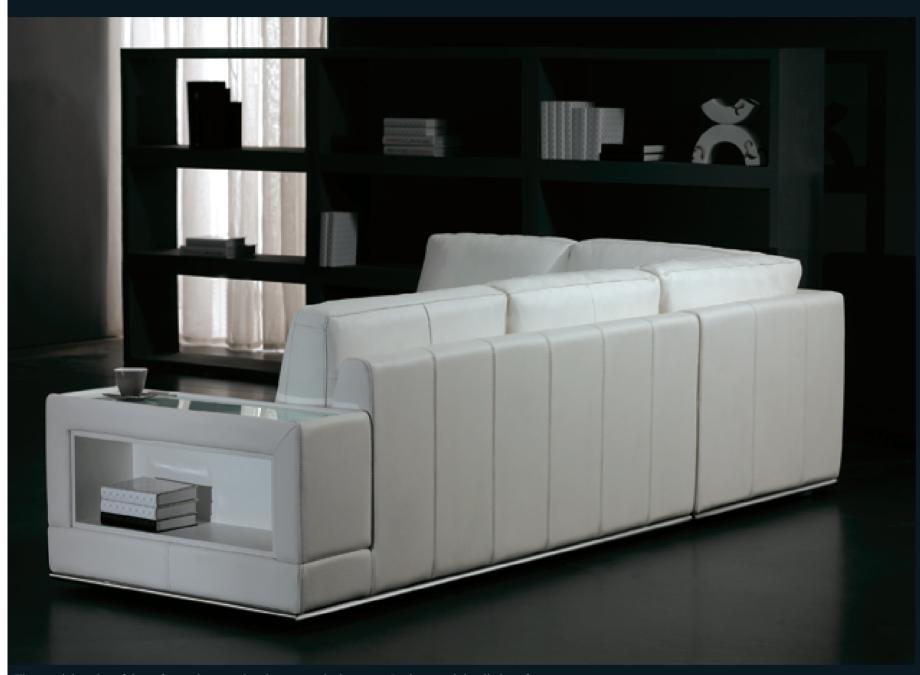

KELVIN GIORMANI
Luxury Sofas

The side low-table is an optional item (PT2) which is simply connected to the corner chaise (LXR).

MOGLIANO cleverly puts different materials, namely, glass tops(tempered and base coated), solid wood shelves, stainless steel feet and genuine leather altogether and well expresses their unique beauty in textures and their differently practical advantages. MOGLIANO achieves the fusion of practicality, comfort and beauty.

MOGLIANO 0064

The special cavity of the sofa arm is more than just a practical storage. It gives a minimalistic sofa arm a new and extra design dimension.

Tempered-glass-on-top does not only make the sofa arm top becoming a small functional table, it also gives the slim appearance to a wide sofa arm.

MOGLIANO 0064

1.5RAPSM

Thanks to the latest German technical advancement, the seat sliding mechanisms become smoother with metal glides. Also, a special click function at the closing position which prevents the seat from sliding out when it is closed.