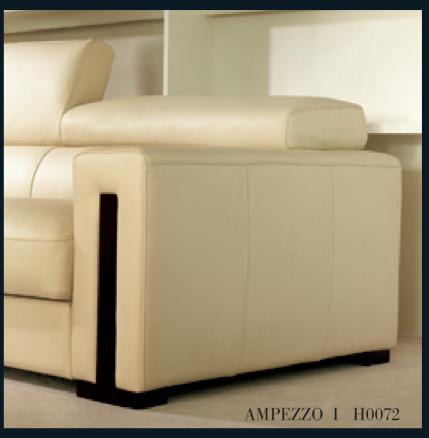

The high-back armchair does not only have the matching design for Model AMPEZZO, the swivel function also offers extra sitting utility.

AMPEZZO I represents minimalism and clean-cut design.

AMPEZZO II offers vivid contrast stitching patterns on the sofa back represent the pursuance of luxury and the possession of a strong character.

The beautiful arm front decorative panels and sofa feet can be either in solid wood or stainless steel.

The new Italian flip-up mechanisms posses elegantly round-design stainless steel back support.

AMPEZZO II offers vivid contrast stitching patterns on the sofa back represents the pursuance of luxury and the possession of a strong character.