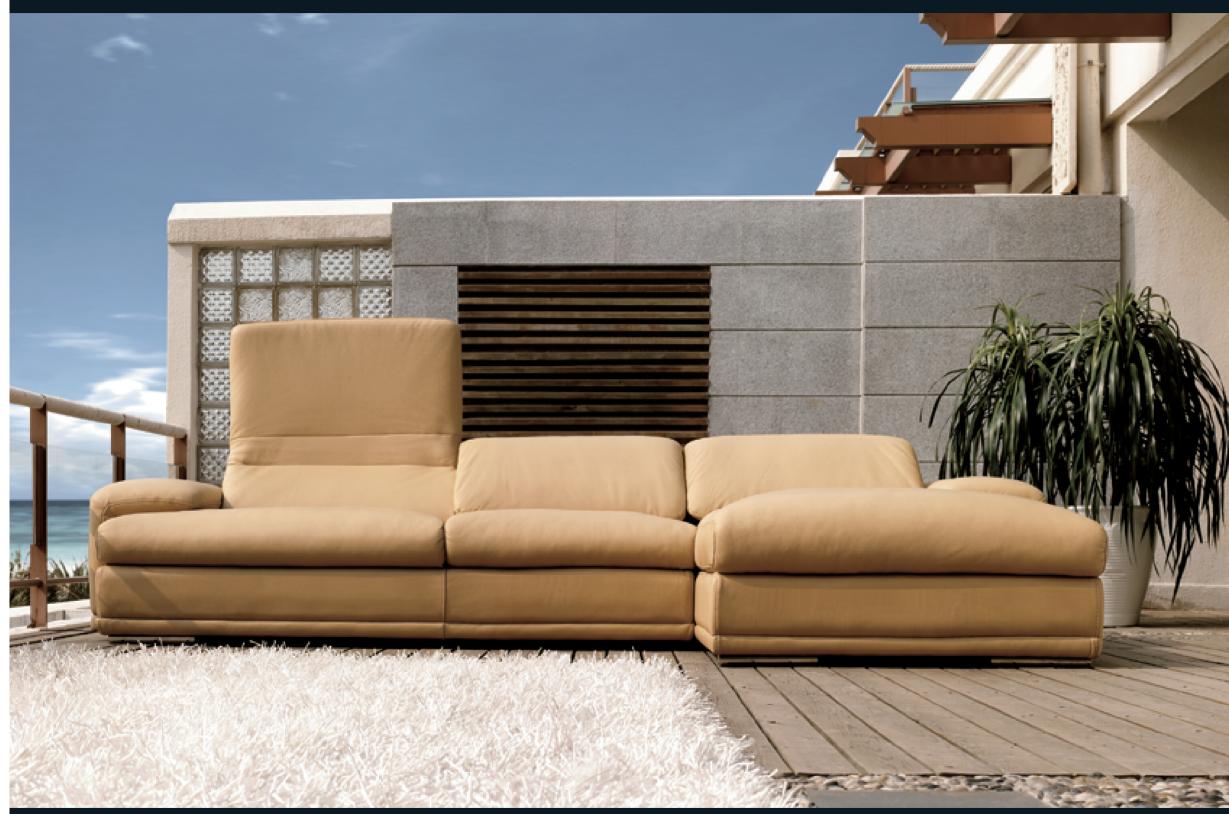

The German engineering skill on the mechanisms ensures the smoothness and reliability of the functions.

KELVIN GIORMANI
Luxury Sofas

NOVI M0063

1.5CHM

The high-back armchair does not only have the matching design for Model NOVI, the swivel function also offers extra sitting utility.