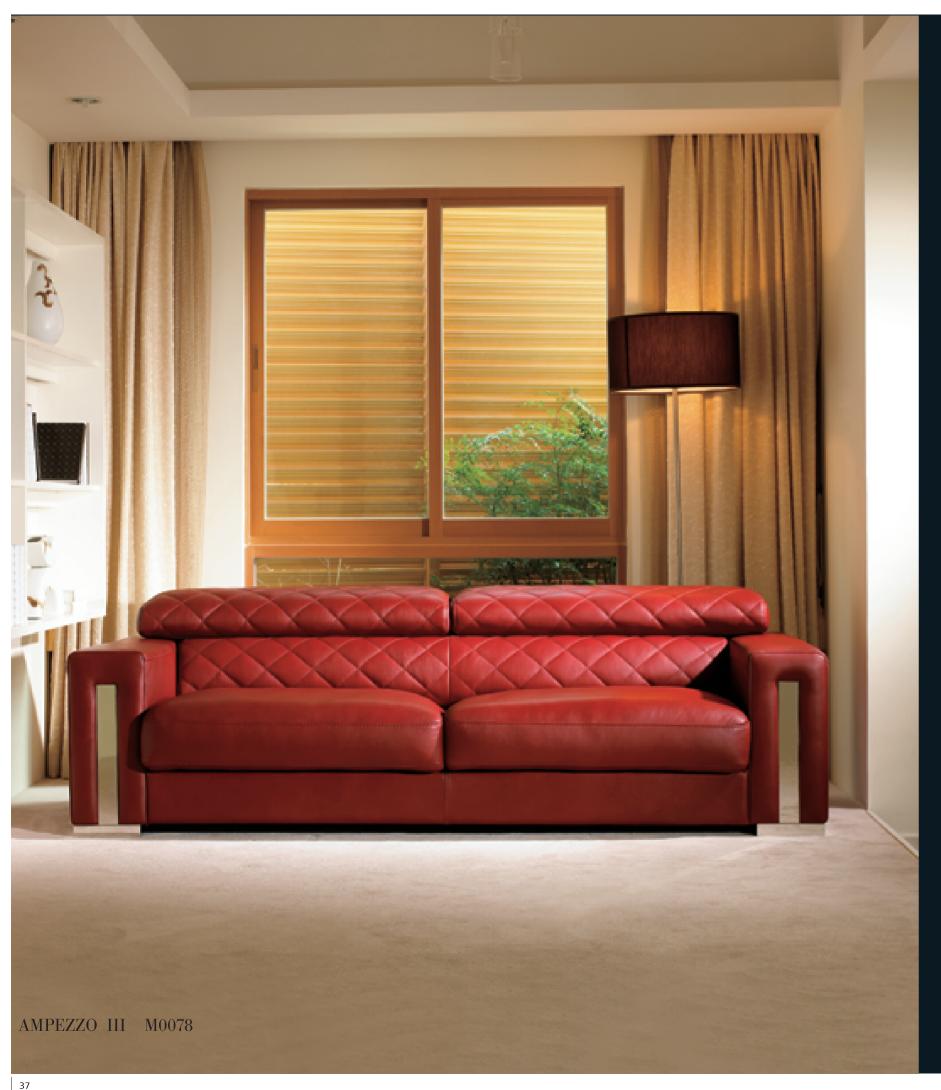

AMPEZZO III gives fashion elements to the sofas which represent the love of elegance and appreciation of fine detail.

Thanks to the latest German technical advancement, the seat sliding mechanisms become smoother with metal glides. Also, a special click function at the closing position which prevents the seat from sliding out when it is closed.

The beautiful arm front decorative panels and sofa feet can be either in solid wood or stainless steel.

The new Italian flip-up mechanisms posses elegantly round-design stainless steel back support.

AMPEZZO II offers vivid contrast stitching patterns on the sofa back represents the pursuance of luxury and the possession of a strong character.

AMPEZZO III gives fashion element to the sofas which represents the love of elegance and the appreciation of fine detail.

NIKOLAUS, bringing the beauty of sitting on sexy curves, lets you enjoy 270° of sitting with motions and more...