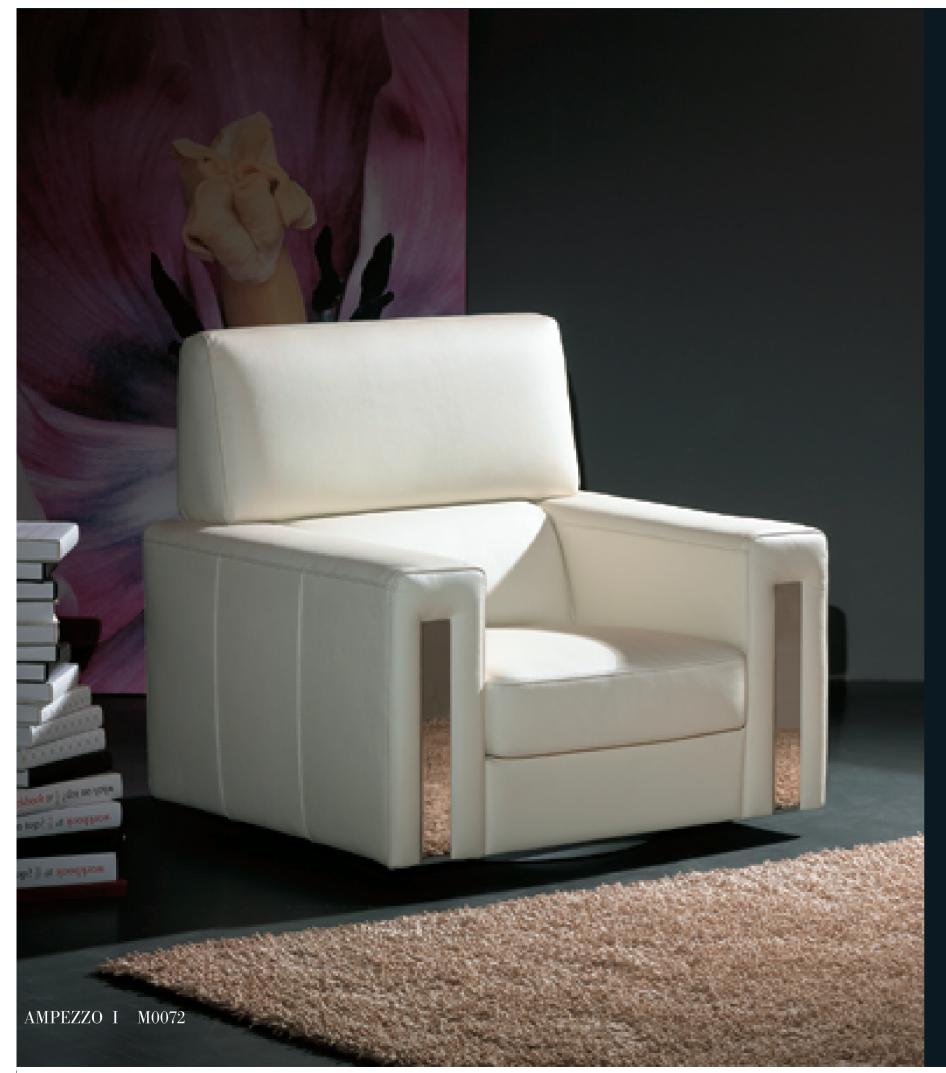

The high-back armchair does not only have the matching design for Model AMPEZZO, the swivel function also offers extra sitting utility.

AMPEZZO I represents minimalism and clean-cut design.

AMPEZZO II offers vivid contrast stitching patterns on the sofa back represent the pursuance of luxury and the possession of a strong character.

The beautiful arm front decorative panels and sofa feet can be either in solid wood or stainless steel.

The new Italian flip-up mechanisms posses elegantly round-design stainless steel back support.

AMPEZZO II offers vivid contrast stitching patterns on the sofa back represents the pursuance of luxury and the possession of a strong character.