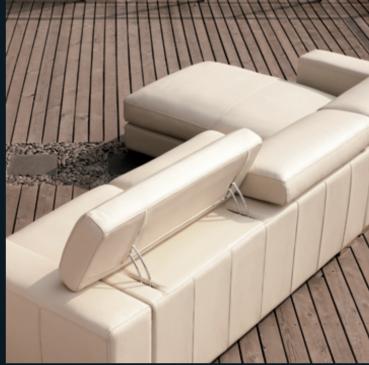

Flipping up the sofa backs brings support and comfort at your back.

Flipping down the backs gives you a grand view of a sofa set with the modern low-back design.

The clean design of the waist pillows brings out the minimalistic side of the Model ADRIA I.

The color of black and stainless steel are always in vivid contrast. The natural gloss of full grain aniline leather is in good harmony with the shine of the stainless steel feet.

Flipping up the sofa backs brings support and comfort at your back. Flipping down the backs gives you a grand view of a sofa set with the modern low-back design.

The new Italian flip-up mechanisms posses elegantly round-design stainless steel back support.

Seat cushions are composed of high density polyurethane foam and feather on the top which bring comfort and support at the same time.