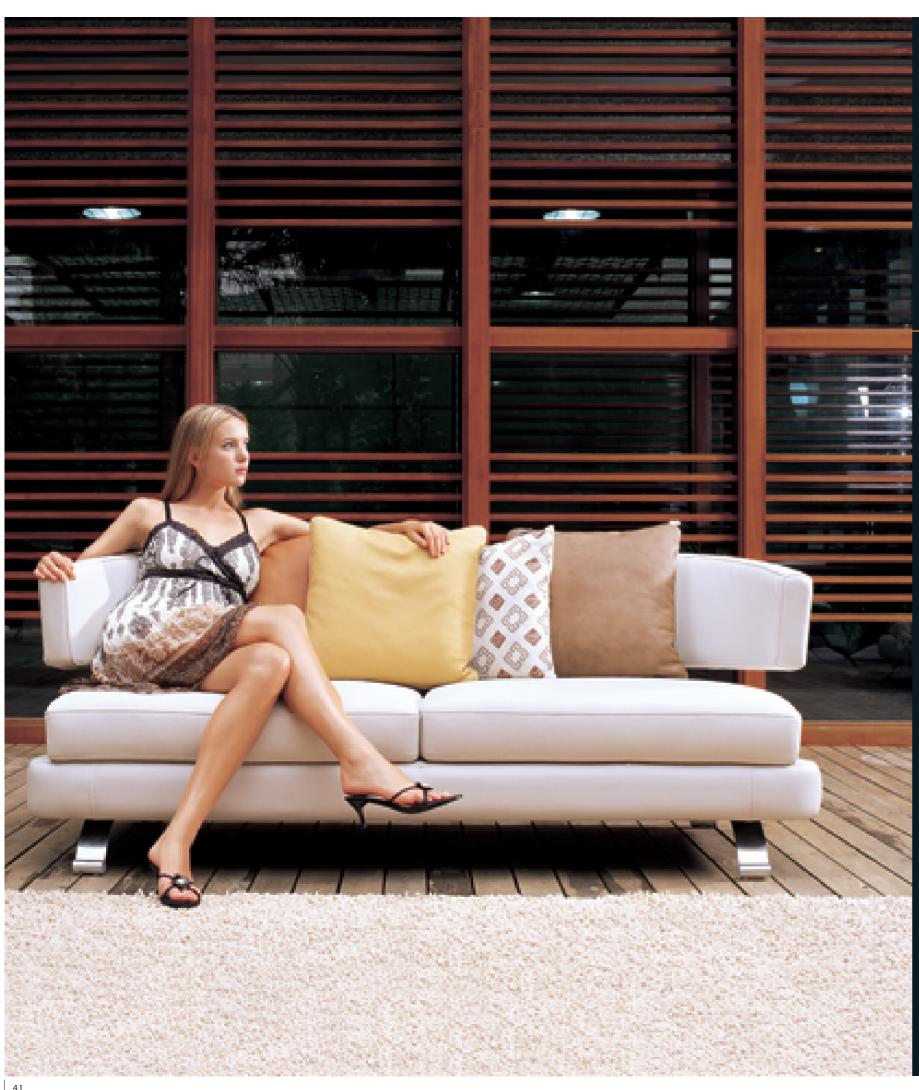

## KELVIN GIORMANI Luxury Sofas

Low-back sofa sets always match perfectly with European modern setting. The German-made high quality mechanisms allow low-back-design sofas also give sitting support from back to head.

Low-back sofa sets always match perfectly with European modern setting. The German-made high quality mechanisms allow low-back-design sofas also give sitting support from back to head.

Seat cushions are composed of high density polyurethane foam and feather on the top which bring comfort and support at the same time.

The German engineering skill on the mechanisms ensures the smoothness and reliability of the functions.

KELVIN GIORMANI
Luxury Sofas

NOVI M0063

1.5CHM

The high-back armchair does not only have the matching design for Model NOVI, the swivel function also offers extra sitting utility.