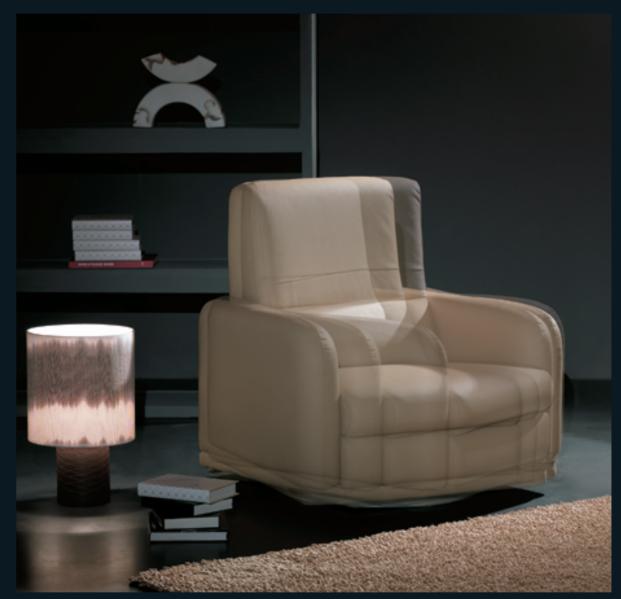

The German engineering skill on the mechanisms ensures the smoothness and reliability of the functions.

KELVIN GIORMANI
Luxury Sofas

NOVI M0063

1.5CHM

The high-back armchair does not only have the matching design for Model NOVI, the swivel function also offers extra sitting utility.