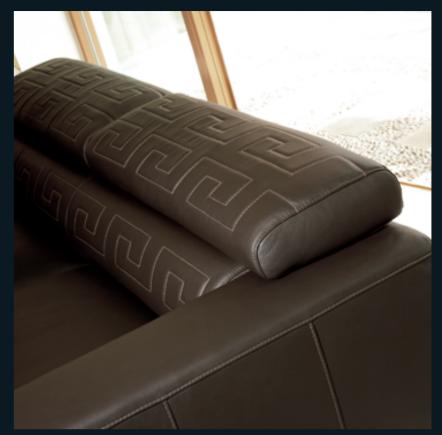

The high-back armchair does not only have the matching design for Model AMPEZZO, the swivel function also offers extra sitting utility.

AMPEZZO I represents minimalism and clean-cut design.

AMPEZZO II offers vivid contrast stitching patterns on the sofa back represent the pursuance of luxury and the possession of a strong character.