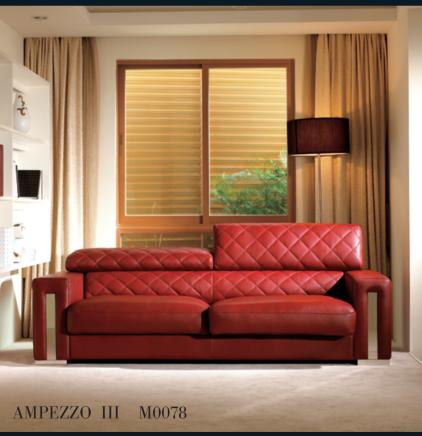

AMPEZZO III gives fashion elements to the sofas which represent the love of elegance and appreciation of fine detail.

Thanks to the latest German technical advancement, the seat sliding mechanisms become smoother with metal glides. Also, a special click function at the closing position which prevents the seat from sliding out when it is closed.

AMPEZZO III gives fashion element to the sofas which represents the love of elegance and the appreciation of fine detail.

NIKOLAUS, bringing the beauty of sitting on sexy curves, lets you enjoy 270° of sitting with motions and more...