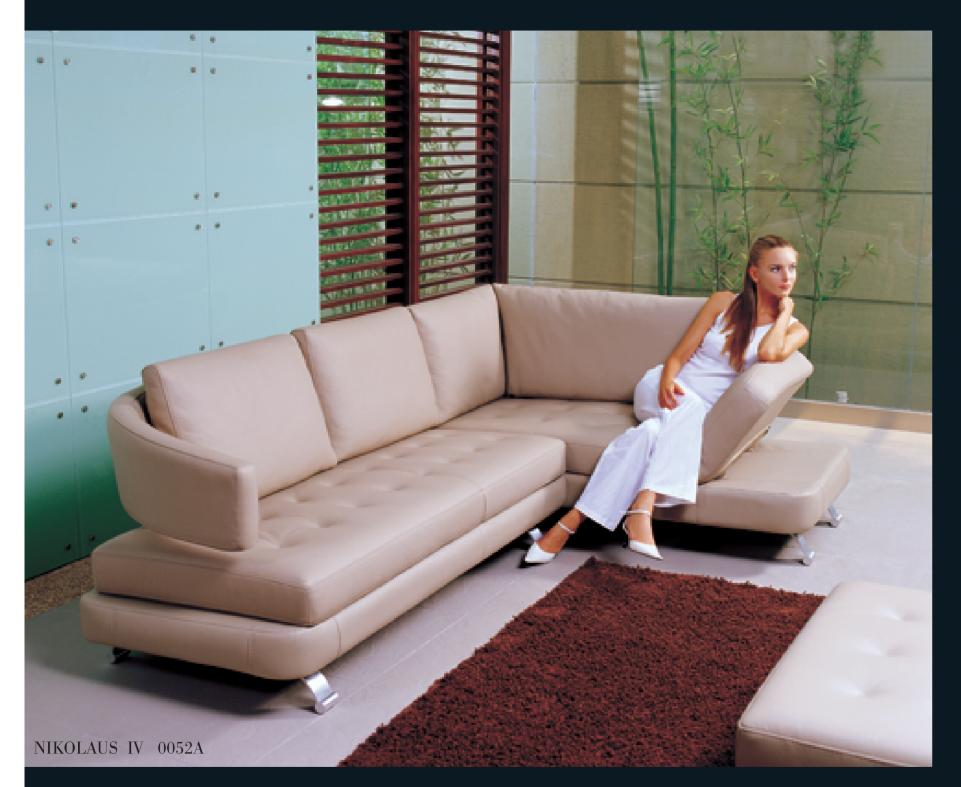

KELVIN GIORMANI
Luxury Sofas

The German made mechanism can be found in 2 different chaises. There is also an option NOT to include the mechanism.

Choices of 2 Design Patterns of Seat Cushion Tops

Nikolaus III possesses modern and clean style of seat cushion top. Nikolaus IV is characterized by the special "circle" stitching design on seat cushion tops.

AMPEZZO III gives fashion element to the sofas which represents the love of elegance and the appreciation of fine detail.

NIKOLAUS, bringing the beauty of sitting on sexy curves, lets you enjoy 270° of sitting with motions and more...