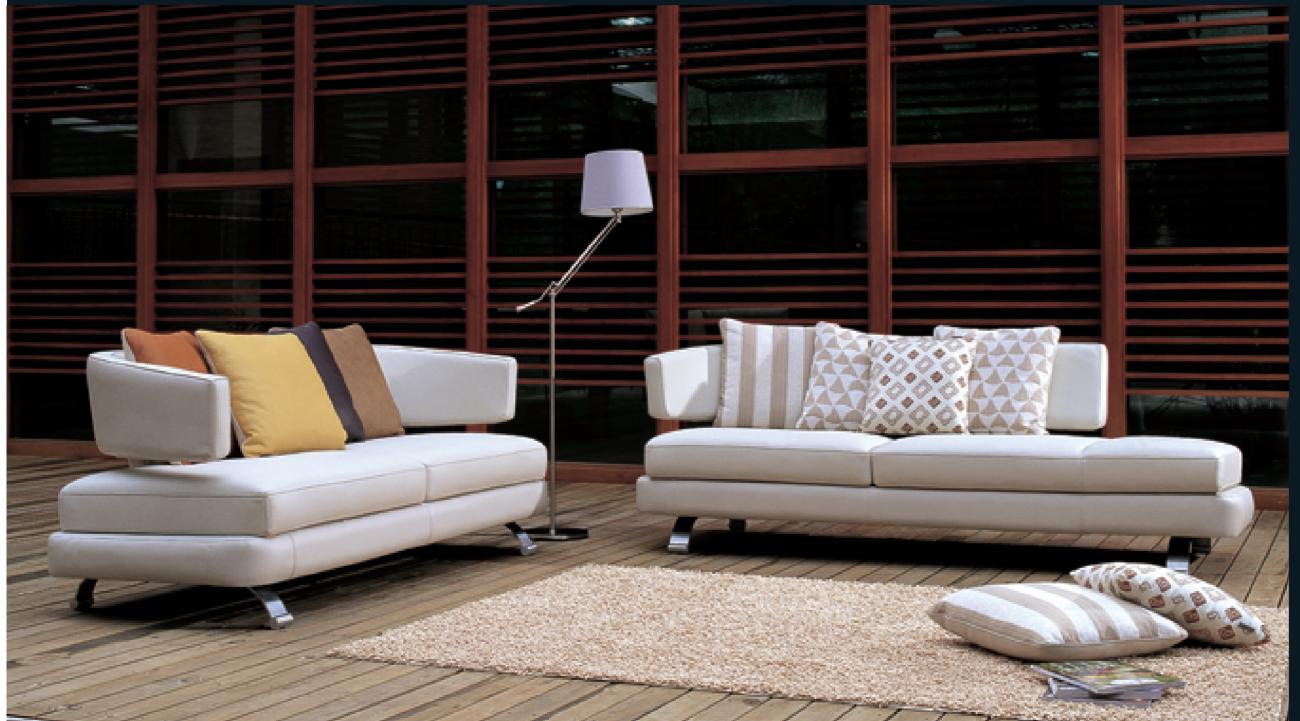

AMPEZZO III gives fashion element to the sofas which represents the love of elegance and the appreciation of fine detail.

NIKOLAUS, bringing the beauty of sitting on sexy curves, lets you enjoy 270° of sitting with motions and more...

KELVIN GIORMANI
Luxury Sofas

Choices of Leather or Fabric Back Cushions

"A" Style back cushions in fabric make the group more stylish.

"A" Style back cushions in leather bring out the luxury flavor.

NIKOLAUS III 0051B 4D